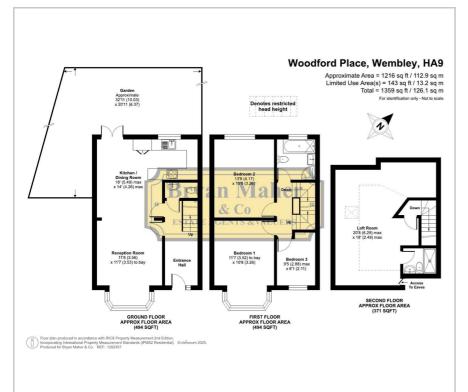

## Floor Plan

Internally the property briefly comprises of a welcoming entrance hallway, a ground floor W/C, a contemporary open plan kitchen/living/dining room, three first floor bedrooms with a modern four piece family bathroom and a loft bedroom benefitting from an en-suite shower room.

Externally the property provides ample off street parking to the front and a unique wrap around garden to the side & rear.

Beautiful four bedroom properties of this nature and within this location rarely come available within this price range, so an early viewing is strongly advised to avoid disappointment.