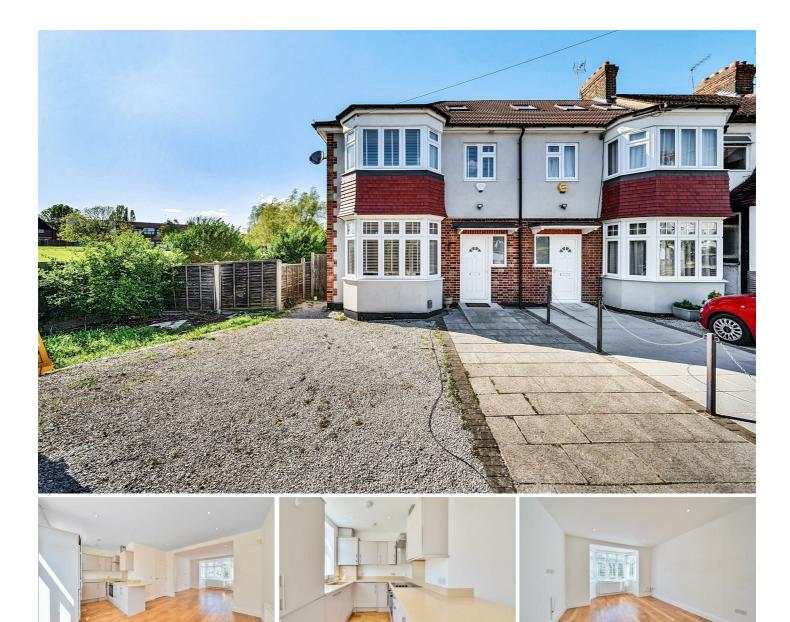

## 30 Woodford Place, Wembley, Middlesex, HA9 8TE

\* A STUNNING FOUR BEDROOM, TWO BATHROOM, MODERN FAMILY HOME" We are delighted to bring to the market this exceptional four bedroom property which is being sold with no onward chain. The property has been modernised to an extremely high standard and must be viewed to truly appreciate the space and quality being offered.

Internally the property briefly comprises of a welcoming entrance hallway, a ground floor W/C, a contemporary open plan kitchen/living/dining room, three first floor bedrooms with a modern four piece family bathroom and a loft bedroom benefitting from an en-suite shower room.

Externally the property provides ample off street parking to the front and a unique wrap around garden to the side & rear.

Beautiful four bedroom properties of this nature and within this location rarely come available within this price range, so an early viewing is strongly advised to avoid disappointment.

- STUNNING FAMILY HOME
- FOUR BEDROOMS
- EXCELLENT CONDITION THROUGHOUT
- GROUND FLOOR W/C & TWO MODERN BATHROOMS
- CONTEMPORARY OPEN PLAN LIVING
- BEAUTIFUL MODERN KITCHEN
- AMPLE OFF STREET PARKING
- UNIQUE WRAP AROUND GARDENS
- MINUTES WALK TO PRESTON ROAD MET' LINE TUBE
- CHAIN FREE SALE