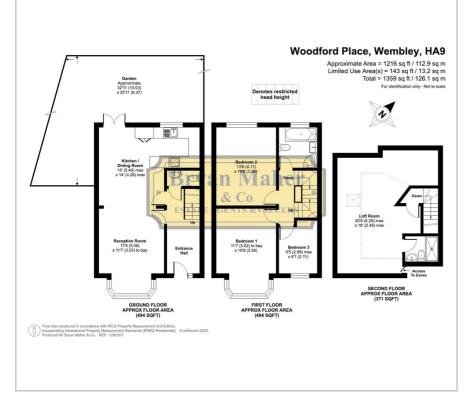

living/dining room, three first floor bedrooms with a modern four piece family bathroom and a loft bedroom benefitting from an en-suite shower room.

Externally the property provides ample off street parking to the front and a unique wrap around garden to the side & rear.

Beautiful four bedroom properties of this nature and within this location rarely come available within this price range, so an early viewing is strongly advised to avoid disappointment.

- STUNNING FAMILY HOME
- FOUR BEDROOMS
- EXCELLENT CONDITION THROUGHOUT
- GROUND FLOOR W/C & TWO MODERN BATHROOMS
- CONTEMPORARY OPEN PLAN LIVING
- BEAUTIFUL MODERN KITCHEN
- AMPLE OFF STREET PARKING
- UNIQUE WRAP AROUND GARDENS
- MINUTES WALK TO PRESTON ROAD MET' LINE TUBE
- CHAIN FREE SALE

£699,950

### **Floor Plan**

#### Area Map





# **Energy Efficiency Graph**







These particulars, whilst believed to be accurate are set out as a general outline only for guidance and do not constitute any part of an offer or contract. Intending purchasers should not rely on them as statements of representation of fact, but must satisfy themselves by inspection or otherwise as to their accuracy. No person in this firms employment has the authority to make or give any representation or warranty in respect of the property.