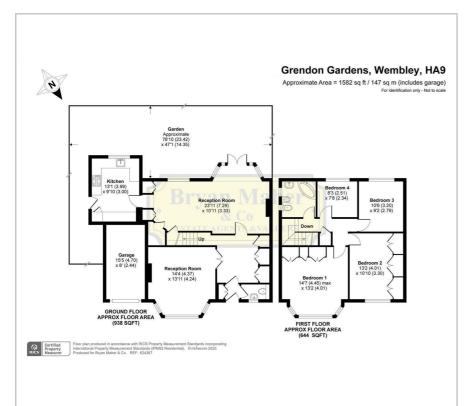

ne offering quick access around London & the surrounding areas.

The property briefly comprises of a welcoming entrance hall, a guest cloakroom, a front reception room, an open plan lounge & dining room, a good size kitchen, four first floor bedrooms and a family bathroom.

The front of the property provides ideal off street parking leading to a side garage and there is a nice size garden to the rear.

The property further benefits from planning permission granted to extend.

- FOUR BEDROOMS
- DETACHED FAMILY HOME WITH PLANNING PERMISSION
- LARGE ENTRANCE HALLWAY
- OPEN PLAN LIVING & DINING ROOM
- GOOD SIZE KITCHEN
- DOWNSTAIRS W/C
- GARAGE VIA YOUR OWN DRIVEWAY
- AMPLE OFF STREET PARKING
- HIGHLY DESIRABLE BARN HILL LOCATION
- CLOSE TO WEMBLEY PARK MET & JUBILEE LINE TUBE

## Floor Plan



## Area Map



## **Energy Efficiency Graph**













These particulars, whilst believed to be accurate are set out as a general outline only for guidance and do not constitute any part of an offer or contract. Intending purchasers should not rely on them as statements of representation of fact, but must satisfy themselves by inspection or otherwise as to their accuracy. No person in this firms employment has the authority to make or give any representation or warranty in respect of the property.