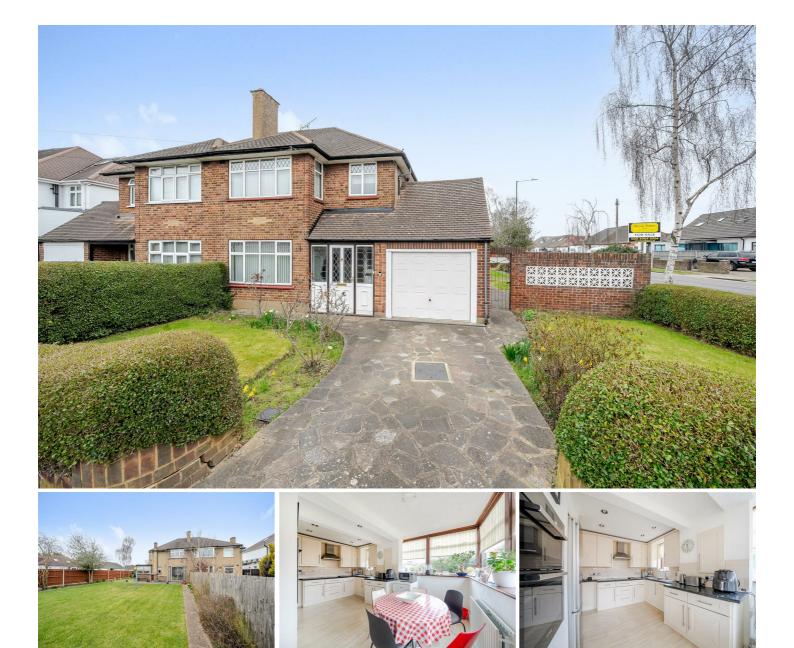

## 2 Bulmer Gardens, HARROW, Middlesex, HA3 0PA

\*A BEAUTIFUL THREE DOUBLE BEDROOM SEMI DETACHED FAMILY HOME\* We are absolutely delighted to have been favoured with instructions to bring to the market this amazing three double bedroom semi detached family home located on this highly sought after cul-de-sac in the heart of the Mount Stewart catchment area. The property has been extended to the rear and now briefly comprises of a welcoming entrance hall, a downstairs W/C, a large modern kitchen/breakfast room, an interconnecting through lounge, three bedrooms and a modern family bathroom.

Externally the front driveway provides off street parking and leads to a garage with additional space to the side. To the rear of the property you will find a wonderful wrap around garden.

An early viewing is strongly advised in order to avoid disappointment for this superb chain free property.

- THREE DOUBLE BEDROOMS
- WIDE CORNER PLOT
- MODERN KITCHEN/BREAKFAST ROOM
- GROUND FLOOR W/C
- LARGE THROUGH LOUNGE
- OFF STREET PARKING LEADING TO A SIDE GARAGE
- WONDERFUL WRAP AROUND GARDEN
- MOUNT STEWART CATCHMENT AREA
- QUIET CUL-DE-SAC
- CHAIN FREE SALE