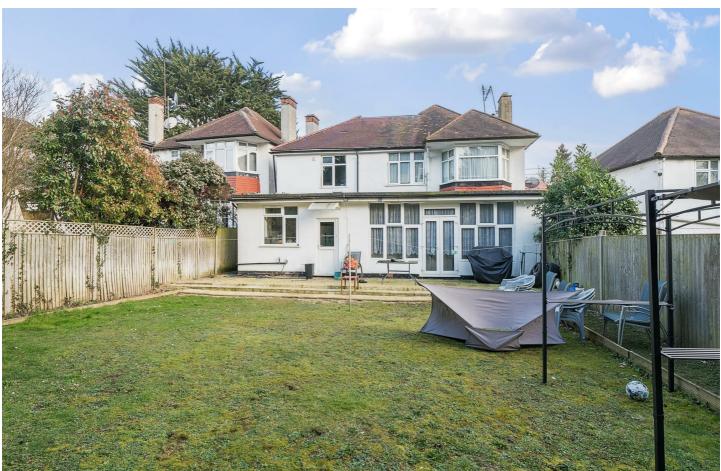

## 51 Corringham Road, Wembley, HA9 9PX

\*AN EXTREMELY SPACIOUS FIVE BEDROOM, TWO BATHROOM, DETACHED FAMILY HOME\* We are delighted to bring to the market this large double fronted detached property located on the Barn Hill Estate, boasting a unique position close to Fryent Country Park, offering you quick access to enjoy open spaces for children to play, along with quiet tranquil woodland walks and stunning panoramic views.

The property briefly comprises of a welcoming entrance hallway, a large fitted kitchen, a through lounge, a side reception room, an additional rear reception room, a downstairs shower room, five first floor bedrooms and a spacious modern family bathroom. The front of the property provides off street parking with a nice size garden to the rear.