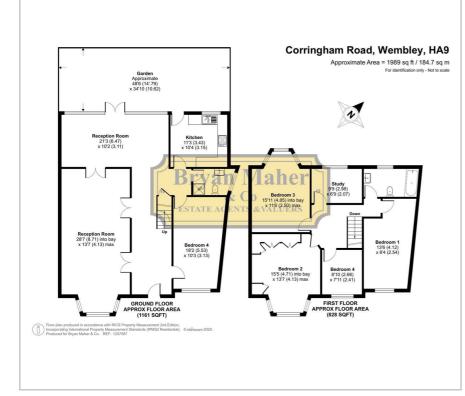

large fitted kitchen, a through lounge, a side reception room, an additional rear reception room, a downstairs shower room, five first floor bedrooms and a spacious modern family bathroom. The front of the property provides off street parking with a nice size garden to the rear.

Wembley Park tube station is within close proximity, providing you with the Metropolitan & Jubilee lines. These are perfect for quick access into London & the surrounding areas.

- SPACIOUS FIVE BEDROOM DETACHED HOUSE
- THREE RECEPTION ROOMS
- TWO BATHROOMS
- VERSATILE LIVING ACCOMODATION THROUGHOUT
- LARGE FITTED KITCHEN
- OFF STREET PARKING
- PRIVATE REAR GARDEN
- SOUGHT AFTER WEMBLEY PARK LOCATION
- CLOSE TO THE FRENCH INTERNATIONAL LYCEE' & FRYENT COUNTRY PARK

# £1,100,000

#### **Floor Plan**

### Area Map





## **Energy Efficiency Graph**













These particulars, whilst believed to be accurate are set out as a general outline only for guidance and do not constitute any part of an offer or contract. Intending purchasers should not rely on them as statements of representation of fact, but must satisfy themselves by inspection or otherwise as to their accuracy. No person in this firms employment has the authority to make or give any representation or warranty in respect of the property.