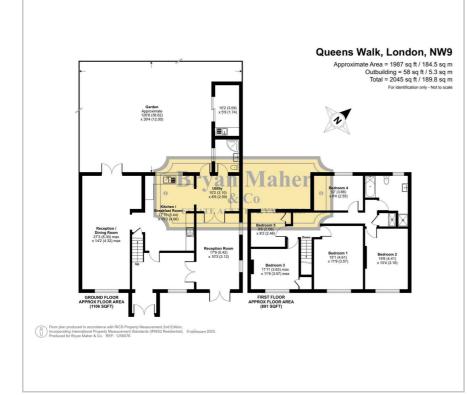

to avoid disappointment.

Internally, the property briefly comprises of an enclosed porch leading to a large inner hallway, a beautiful kitchen/dining room, a large separate utility area, a through lounge, an additional reception room, a downstairs shower room, five first floor bedrooms with a family bathroom and a separate shower room.

Externally, the front drive provides ample off street parking and there is a huge garden to the rear.

- MAGNIFICENT FIVE BEDROOM FAMILY HOME
- THREE BATHROOMS
- BEAUTIFUL KITCHEN / DINING ROOM
- LARGE SEPARATE UTILITY ROOM
- SPACIOUS THROUGH LOUNGE
- ADDITIONAL RECEPTION ROOM
- HUGE REAR GARDEN
- AMPLE OFF STREET PARKING
- HIGHLY SOUGHT AFTER LOCATION
- WALKING DISTANCE TO THE FRENCH INTERNATIONAL LYCEE'

### £999,950

#### **Floor Plan**

#### Area Map





## **Energy Efficiency Graph**









These particulars, whilst believed to be accurate are set out as a general outline only for guidance and do not constitute any part of an offer or contract. Intending purchasers should not rely on them as statements of representation of fact, but must satisfy themselves by inspection or otherwise as to their accuracy. No person in this firms employment has the authority to make or give any representation or warranty in respect of the property.