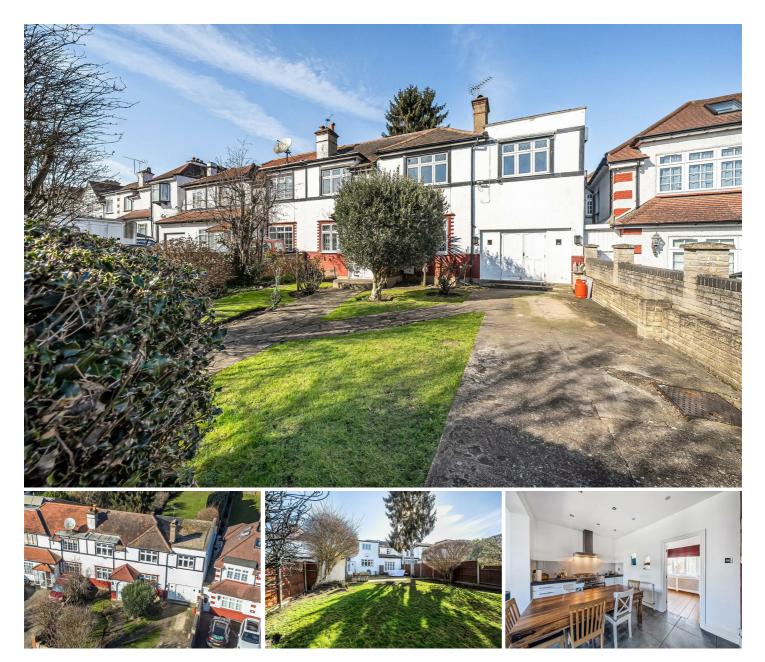

# 22 Queens Walk, London, NW9 8ER

\*A TRULY MAGNIFICENT FIVE BEDROOM, THREE BATHROOM, TRIPLE FRONTED FAMILY HOME\* We are absolutely delighted to bring to the market this stunning property located on one of the finest roads in the entire area and within close proximity to the French International Lycee' along with Fryent Country Park, offering you easy access to enjoy open spaces for children to play, along with quiet tranquil woodland walks and stunning panoramic views. Unique properties of this nature rarely become available, so an early viewing is strongly advised to avoid disappointment.

Internally, the property briefly comprises of an enclosed porch leading to a large inner hallway, a beautiful kitchen/dining room, a large separate utility area, a through lounge, an additional reception room, a downstairs shower room, five first floor bedrooms with a family bathroom and a separate shower room.

Externally, the front drive provides ample off street parking and there is a huge garden to the rear.

- MAGNIFICENT FIVE BEDROOM FAMILY HOME
- THREE BATHROOMS
- BEAUTIFUL KITCHEN / DINING ROOM
- LARGE SEPARATE UTILITY ROOM
- SPACIOUS THROUGH LOUNGE
- ADDITIONAL RECEPTION ROOM
- HUGE REAR GARDEN
- AMPLE OFF STREET PARKING
- HIGHLY SOUGHT AFTER LOCATION
- WALKING DISTANCE TO THE FRENCH INTERNATIONAL LYCEE'