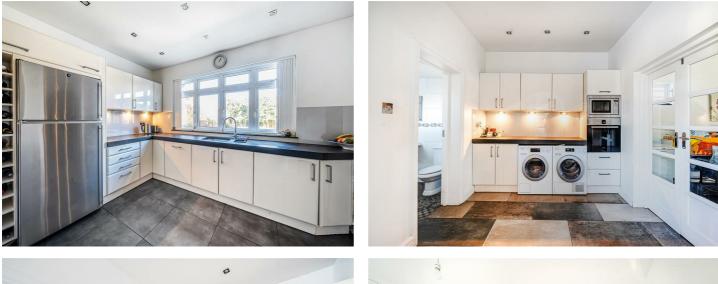

Internally, the property briefly comprises of an enclosed porch leading to a large inner hallway, a beautiful kitchen/dining room, a large separate utility area, a through lounge, an additional reception room, a downstairs shower room, five first floor bedrooms with a family bathroom and a separate shower room.