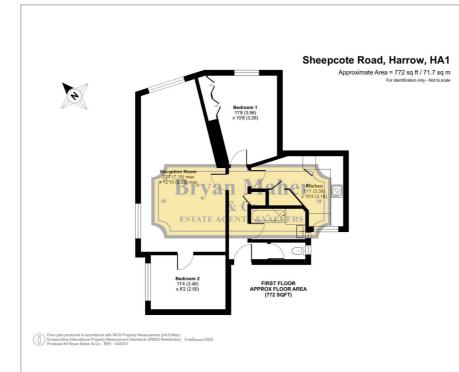

t flat conveniently located for Harrow Shopping Centre, Harrow tube station and Wealdstone London Overground station. This chain free property briefly comprises of a welcoming entrance hall with wood flooring, a fitted kitchen, a large dual aspect lounge, two bedrooms and a family bathroom. Further benefits include a secure communal entrance, parking with a purchased permit and well maintained communal gardens.

#### Viewing

Please contact our Bryan Maher & Co Office on 020 8904 8904 if you wish to arrange a viewing appointment for this property or require further information.

- PURPOSE BUILT FLAT
- TWO BEDROOMS
- LARGE LOUNGE
- SEPERATE KITCHEN
  - HARROW TOWN CENTRE
  - METROPOLITAN LINE
  - OVERGROUND STATION
  - BAKERLOO LINE
- PARKING
- LONG LEASE

#### **Floor Plan**

## Area Map





## **Energy Efficiency Graph**







These particulars, whilst believed to be accurate are set out as a general outline only for guidance and do not constitute any part of an offer or contract. Intending purchasers should not rely on them as statements of representation of fact, but must satisfy themselves by inspection or otherwise as to their accuracy. No person in this firms employment has the authority to make or give any representation or warranty in respect of the property.