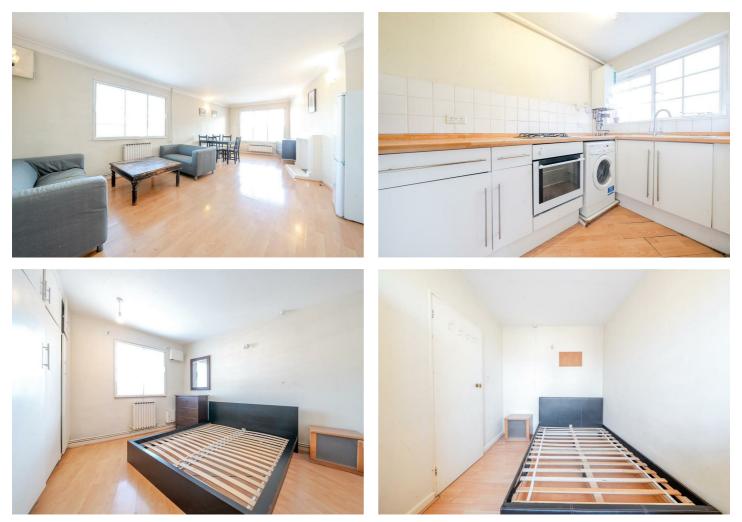

# Flat 28 Gayton Court Sheepcote Road, HARROW, HA1 2HD £314,950

\*AN EXTREMELY SPACIOUS TWO BEDROOM FIRST FLOOR FLAT WITH PARKING\* We are delighted to have been favoured with instructions to bring to the market this excellent purpose built flat conveniently located for Harrow Shopping Centre, Harrow tube station and Wealdstone London Overground station. This chain free property briefly comprises of a welcoming entrance hall with wood flooring, a fitted kitchen, a large dual aspect lounge, two bedrooms and a family bathroom. Further benefits include a secure communal entrance, parking with a purchased permit and well maintained communal gardens.