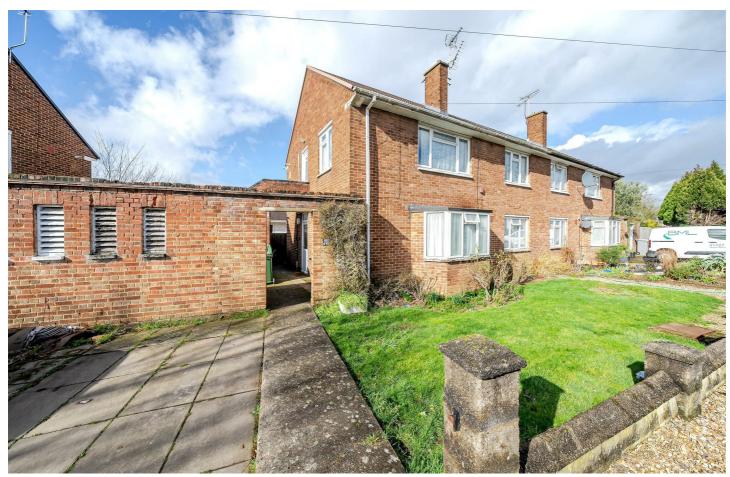

## 198 The Mall, Harrow, HA3 9TT

\*A BEAUTIFUL TWO DOUBLE BEDROOM GROUND FLOOR MAISONETTE WITH YOUR OWN REAR GARDEN\* We are absolutely delighted to bring to the market this superb two bedroom property ideally located between Preston Road Metropolitan line & Kingsbury Jubilee line tube stations along with an array of popular shops & restaurants.

The property briefly comprises of an enclosed porch with a large storage area, a welcoming entrance hallway leading to a modern fitted kitchen, a spacious lounge/dining room, two double bedrooms and a modern fitted shower room.