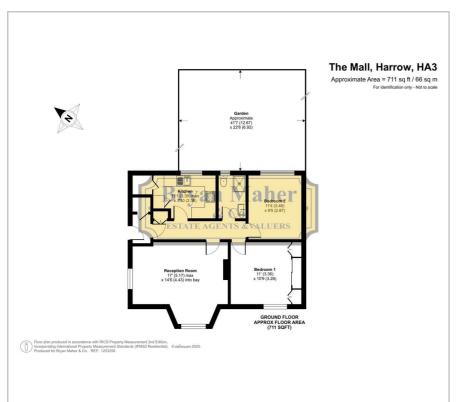

y located between Preston Road Metropolitan line & Kingsbury Jubilee line tube stations along with an array of popular shops & restaurants.

The property briefly comprises of an enclosed porch with a large storage area, a welcoming entrance hallway leading to a modern fitted kitchen, a spacious lounge/dining room, two double bedrooms and a modern fitted shower room.

To the rear of the property you will benefit from your own spacious garden offering the perfect outdoor space for kids to play and for you to entertain.

- TWO DOUBLE BEDROOMS
- GROUND FLOOR MAISONETTE
- OWN REAR GARDEN
- NEW MODERN KITCHEN
- NEW MODERN SHOWER ROOM
- SPACIOUS LOUNGE / DINING ROOM
- PERFECT FIRST TIME PURCHASE
- CLOSE TO AMENITIES
- NO SERVICE CHARGES
- IMMACULATE CONDITION THROUGHOUT

£379,950

## Floor Plan



## Area Map



## **Energy Efficiency Graph**













These particulars, whilst believed to be accurate are set out as a general outline only for guidance and do not constitute any part of an offer or contract. Intending purchasers should not rely on them as statements of representation of fact, but must satisfy themselves by inspection or otherwise as to their accuracy. No person in this firms employment has the authority to make or give any representation or warranty in respect of the property.