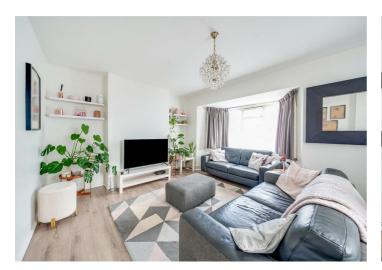

The property briefly comprises of an enclosed porch with a large storage area, a welcoming entrance hallway leading to a modern fitted kitchen, a spacious lounge/dining room, two double bedrooms and a modern fitted shower room.