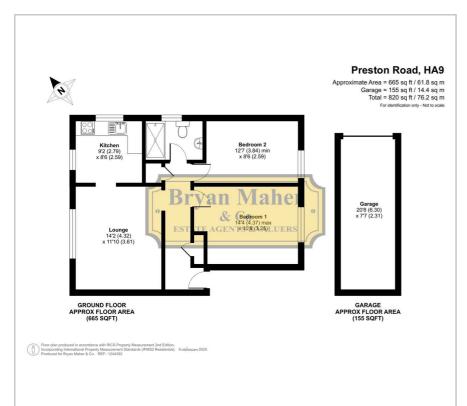

to bring to the market this spacious two bedroom flat ideally located for Preston Road Metropolitan line tube station offering fast access into London and the surrounding areas. The property is being sold with no onward chain and benefits from owning a share of the freehold.

The property briefly comprises of a welcoming entrance hall, a large lounge, a fitted kitchen, two bedrooms and a modern shower room. Further benefits include private off street parking and a garage.

- **GROUND FLOOR FLAT**
- SHARE OF FREEHOLD WITH 999 YEARS LEASE
- GAS CENTRAL HEATING
- **DOUBLE GLAZING**
- PRIVATE PARKING AND A GARAGE IN A BLOCK
- WALKING DISTANCE TO PRESTON RD METROPLITAN LINE **TUBE STATION**
- CHAIN FREE SALE
- PERFECT FIRST TIME PURCHASE
- IDEAL BUY TO LET INVESTMENT

£369,950

## Floor Plan



## Area Map



## **Energy Efficiency Graph**









These particulars, whilst believed to be accurate are set out as a general outline only for guidance and do not constitute any part of an offer or contract. Intending purchasers should not rely on them as statements of representation of fact, but must satisfy themselves by inspection or otherwise as to their accuracy. No person in this firms employment has the authority to make or give any representation or warranty in respect of the property.