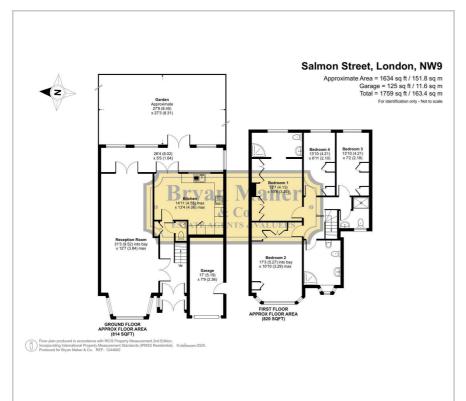

## Floor Plan

The property briefly comprises of a welcoming entrance hall, a guest cloakroom, a large fitted kitchen, a spacious through lounge, a rear aspect morning room overlooking the well manicured garden, four first floor bedrooms, two of which boast en-suite facilities and a further family bathroom.