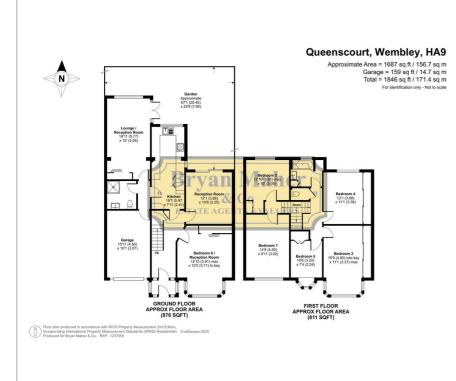

over ground stations such as Wembley Park Station and Wembley Central Station.

The property briefly comprises of a welcoming entrance hall, a 19ft kitchen, a front reception room (or additional ground floor bedroom). a rear reception room, an extended side reception room, a downstairs shower room, five first floor bedrooms and a family bathroom with a separate W/C.

Further benefits include off street parking to the front leading to the garage and a sizeable garden to the rear.

- AN EXTREMELY SPACIOUS SEMI DETACHED PROPERTY
- HIGHLY VERSATILE EXTENDED ACCOMODATION
- FIVE / SIX BEDROOMS
- TWO / THREE RECEPTION ROOMS
- TWO BATHROOMS
- GARAGE VIA OWN DRIVE WITH AMPLE PARKING
- GAS CENTRAL HEATING
- DOUBLE GLAZING
- SOUGHT AFTER LOCATION
- CHAIN FREE SALE

### **Floor Plan**

### Area Map





# **Energy Efficiency Graph**











These particulars, whilst believed to be accurate are set out as a general outline only for guidance and do not constitute any part of an offer or contract. Intending purchasers should not rely on them as statements of representation of fact, but must satisfy themselves by inspection or otherwise as to their accuracy. No person in this firms employment has the authority to make or give any representation or warranty in respect of the property.