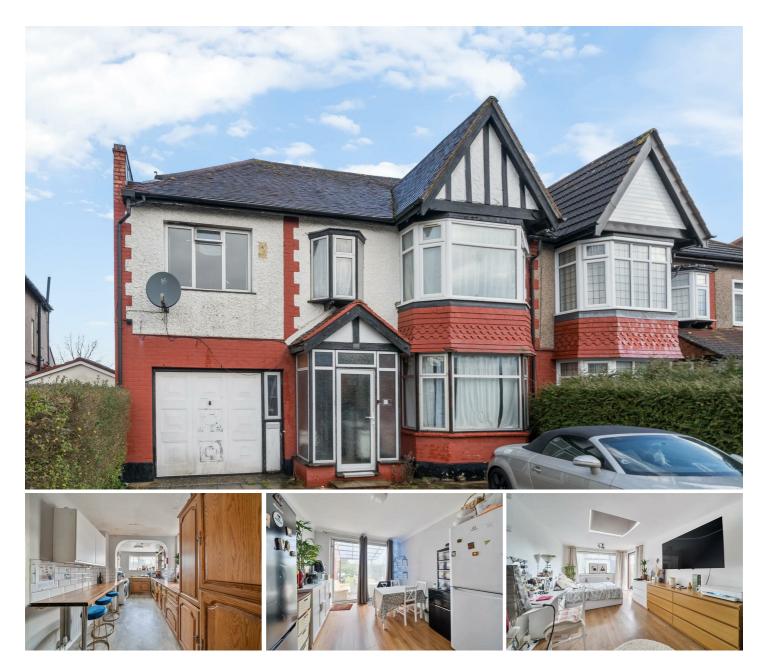

# 50 Queenscourt, WEMBLEY, Middlesex, HA9 7QU

\*AN EXTREMELY SPACIOUS & HIGHLY VERSATILE 5/6 BEDROOM SEMI DETACHED PROPERTY\* We are delighted to bring to the market this thoughtfully extended, chain free property positioned

on a highly sought after road within close proximity to Wembley Stadium and the London Designer Outlet. The property is situated close to an array of popular shops, restaurants & leisure activities with nearby convenient transports links from both underground and over ground stations such as Wembley Park Station and Wembley Central Station.

The property briefly comprises of a welcoming entrance hall, a 19ft kitchen, a front reception room (or additional ground floor bedroom). a rear reception room, an extended side reception room, a downstairs shower room, five first floor bedrooms and a family bathroom with a separate W/C.

Further benefits include off street parking to the front leading to the garage and a sizeable garden to the rear.

- AN EXTREMELY SPACIOUS SEMI DETACHED PROPERTY
- HIGHLY VERSATILE EXTENDED ACCOMODATION
- FIVE / SIX BEDROOMS
- TWO / THREE RECEPTION ROOMS
- TWO BATHROOMS
- GARAGE VIA OWN DRIVE WITH AMPLE PARKING
- GAS CENTRAL HEATING
- DOUBLE GLAZING
- SOUGHT AFTER LOCATION
- CHAIN FREE SALE