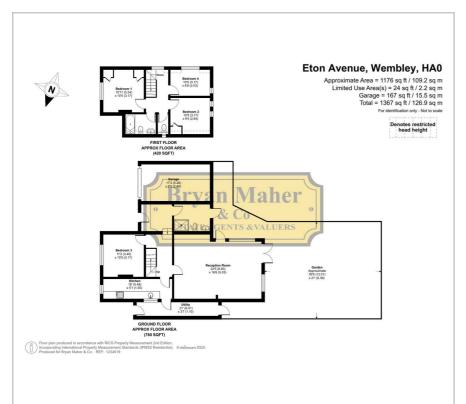

bedroom detached family home located in Sudbury, close to shops & transport links. The property is being sold chain free and boasts an extremely wide side plot offering fantastic potential for a huge extension, subject to the usual consents being obtained.

Internally the property briefly comprises of a welcoming entrance hall, and additional inner hallway, a fitted kitchen, a front reception room, a large extended through lounge, a ground floor shower room, three first floor bedrooms and a family bathroom.

- THREE BEDROOMS
- DETACHED FAMILY HOME
- FAMILY BATHROOM & DOWNSTAIRS SHOWER ROOM
- LARGE EXTENDED THROUGH LOUNGE
- SEPARATE FRONT RECEPTION ROOM
- GAS CENTRAL HEATING
- DOUBLE GLAZING
- SPACE FOR LARGE SIDE EXTENSION STPP
- GARAGE VIA YOUR OWN DRIVE
- CHAIN FREE SALE

## Floor Plan



## Area Map



## **Energy Efficiency Graph**













These particulars, whilst believed to be accurate are set out as a general outline only for guidance and do not constitute any part of an offer or contract. Intending purchasers should not rely on them as statements of representation of fact, but must satisfy themselves by inspection or otherwise as to their accuracy. No person in this firms employment has the authority to make or give any representation or warranty in respect of the property.