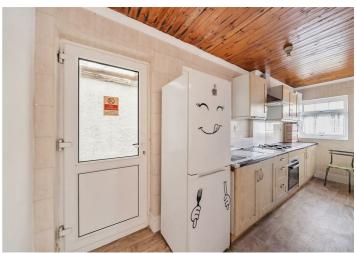

Internally the property briefly comprises of a welcoming entrance hall, and additional inner hallway, a fitted kitchen, a front reception room, a large extended through lounge, a ground floor shower room, three first floor bedrooms and a family bathroom.

- THREE BEDROOMS
- DETACHED FAMILY HOME
- FAMILY BATHROOM & DOWNSTAIRS SHOWER ROOM
- LARGE EXTENDED THROUGH LOUNGE
- SEPARATE FRONT RECEPTION ROOM
- GAS CENTRAL HEATING
- DOUBLE GLAZING
- SPACE FOR LARGE SIDE EXTENSION STPP
- GARAGE VIA YOUR OWN DRIVE
- CHAIN FREE SALE