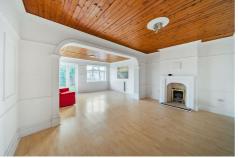

Internally the property briefly comprises of a welcoming entrance hall, and additional inner hallway, a fitted kitchen, a front reception room, a large extended through lounge, a ground floor shower room, three first floor bedrooms and a family bathroom.

- THREE BEDROOMS
- DETACHED FAMILY HOME
- FAMILY BATHROOM & DOWNSTAIRS SHOWER ROOM
- LARGE EXTENDED THROUGH LOUNGE
- SEPARATE FRONT RECEPTION ROOM
- GAS CENTRAL HEATING
- DOUBLE GLAZING
- SPACE FOR LARGE SIDE EXTENSION STPP
- GARAGE VIA YOUR OWN DRIVE
- CHAIN FREE SALE