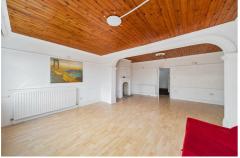

Internally the property briefly comprises of a welcoming entrance hall, and additional inner hallway, a fitted kitchen, a front reception room, a large extended through lounge, a ground floor shower room, three first floor bedrooms and a family bathroom.

- THREE BEDROOMS
- DETACHED FAMILY HOME
- FAMILY BATHROOM & DOWNSTAIRS SHOWER ROOM
- LARGE EXTENDED THROUGH LOUNGE
- SEPARATE FRONT RECEPTION ROOM
- GAS CENTRAL HEATING
- DOUBLE GLAZING
- SPACE FOR LARGE SIDE EXTENSION STPP
- GARAGE VIA YOUR OWN DRIVE
- CHAIN FREE SALE