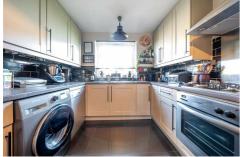

The property briefly comprises of a secure communal entrance leading to a large inner hallway offering an abundance of built in storage, a beautiful fitted kitchen, a 20ft lounge/dining room, two spacious double bedrooms, both benefitting from floor to ceiling fitted wardrobes and a modern fitted bathroom. Further benefits include a private garage, well maintained communal gardens, a lease of circa 940 years along with a share of the freehold.

We genuinely feel you would struggle to find a better two bedroom property within this location & price range.

- STUNNING TWO DOUBLE BEDROOM FLAT
- IMMACULATE CONDITION THROUGHOUT
- BEAUTIFUL FITTED KITCHEN
- MODERN FITTED BATHROOM
- FLOOR TO CEILING FITTED WARDROBES
- FAR LARGER THAN YOU WOULD EXPECT TO FIND
- MEASURING IN EXCESS OF 900sqft
- SHARE OF FREEHOLD WITH CIRCA 940 YEAR LEASE
- OWN PRIVATE GARAGE
- WALKING DISTANCE TO WEMBLEY STADIUM & LOCAL SHOPS, RESTAURANTS & AMENITIES