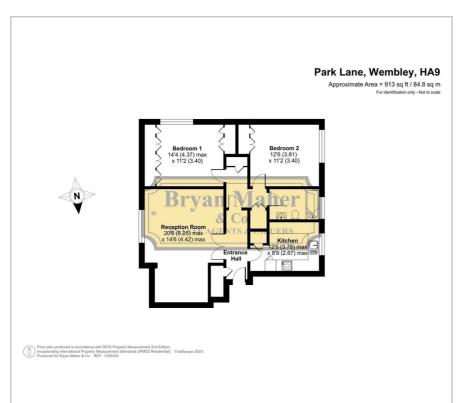

## Floor Plan

The property briefly comprises of a secure communal entrance leading to a large inner hallway offering an abundance of built in storage, a beautiful fitted kitchen, a 20ft lounge/dining room, two spacious double bedrooms, both benefitting from floor to ceiling fitted wardrobes and a modern fitted bathroom. Further benefits include a private garage, well maintained communal gardens, a lease of circa 940 years along with a share of the freehold.