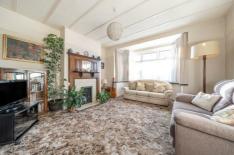

Internally the property briefly comprises of a large welcoming entrance hallway, a downstairs W/C, a front reception room with an interconnecting rear reception room, a separate dining room which leads through to a fitted kitchen and a side storage room, four bedrooms and a family bathroom with a further separate W/C.