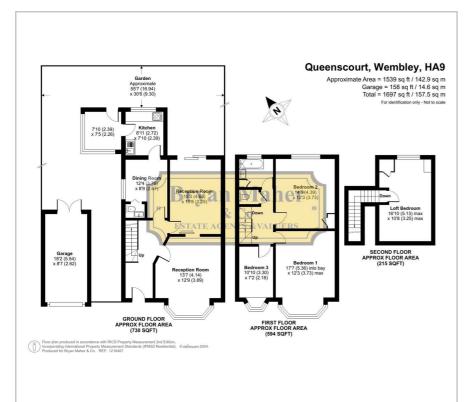

## Floor Plan

Internally the property briefly comprises of a large welcoming entrance hallway, a downstairs W/C, a front reception room with an interconnecting rear reception room, a separate dining room which leads through to a fitted kitchen and a side storage room, four bedrooms and a family bathroom with a further separate W/C.

Externally you will benefit from off street parking to the front which leads to the detached garage on the side and a well stocked garden to the rear.

We strongly anticipate huge demand for this superb family home, so an early viewing is strongly advised to avoid disappointment.