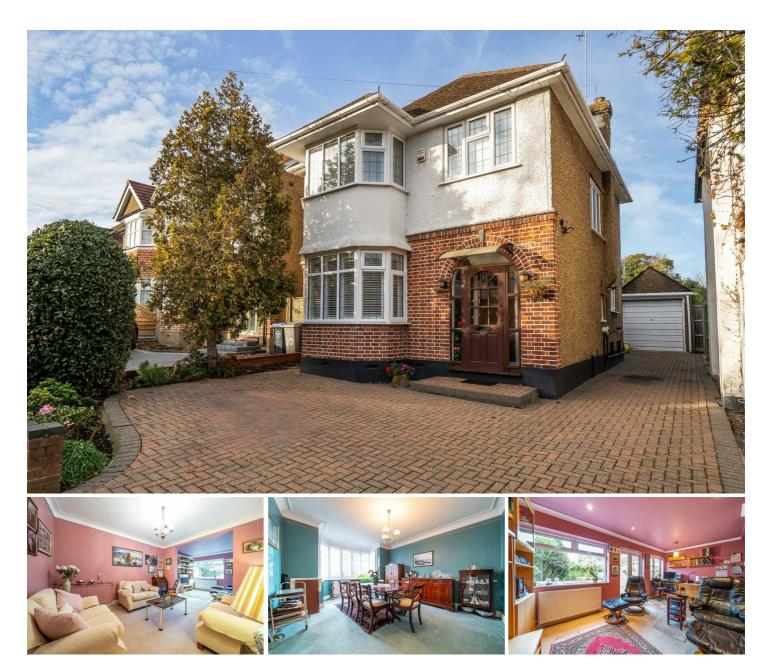

# 18 Kinch Grove, Wembley, HA9 9TF

\*(UNEXPECTEDLY BACK ONTO THE OPEN MARKET - 28TH MARCH 2025)\*

\*A BEAUTIFUL EXTENDED, DETACHED FAMILY HOME, LOCATED ON A QUIET CUL-DE-SAC\* We are delighted to bring to the market this superb detached family home conveniently located for both the Metropolitan line & Jubilee line tube stations, offering excellent links throughout London & the surrounding areas.

The property briefly comprises of a welcoming entrance hall, a guest cloakroom, a large front reception room, a rear reception room which leads through to a full width extension, a fitted kitchen, three first floor bedrooms, a family bathroom and a further separate W/C. Externally, the property benefits from off street parking to the front which leads to a detached garage and there is a well maintained garden to the rear.

An early viewing is strongly advised to avoid disappointment.

- THREE BEDROOM DETACHED FAMILY HOME
- FULL WIDTH REAR EXTENSION
- GUEST CLOAKROOM
- FRONT & REAR RECEPTION ROOMS
- GOOD CONDITION THROUGHOUT
- OFF STREET PARKING & GARAGE
- QUIET CUL-DE-SAC LOCATION
- CLOSE TO THE MET' & JUBILEE LINE TUBES