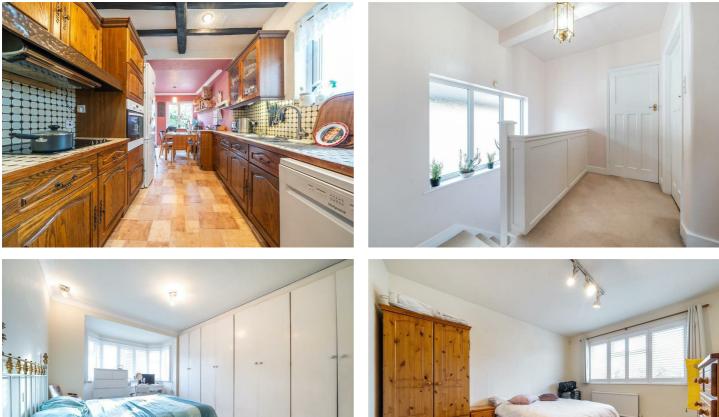

The property briefly comprises of a welcoming entrance hall, a guest cloakroom, a large front reception room, a rear reception room which leads through to a full width extension, a fitted kitchen, three first floor bedrooms, a family bathroom and a further separate W/C. Externally, the property benefits from off street parking to the front which leads to a detached garage and there is a well maintained garden to the rear.