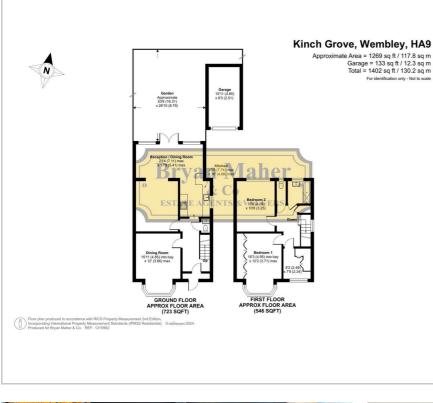

#### **Floor Plan**

The property briefly comprises of a welcoming entrance hall, a guest cloakroom, a large front reception room, a rear reception room which leads through to a full width extension, a fitted kitchen, three first floor bedrooms, a family bathroom and a further separate W/C. Externally, the property benefits from off street parking to the front which leads to a detached garage and there is a well maintained garden to the rear.