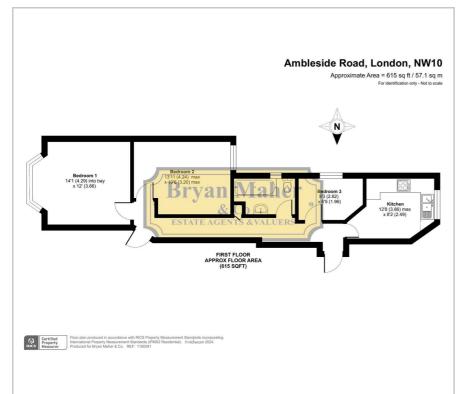

ry

Ambleside Road, London, NW10 3UJ £314,950

CHAIN FREE TWO BEDROOM FIRST FLOOR FLAT WITH A LONG LEASE. We are delighted to offer for sale this large redecorated two bedroom first floor flat which is one of four in the block on Ambleside Road which is a popular street located near to Roundwood Park and close to nearby shops, cafes, and restaurants in both Harlesden and Willesden. Transport links include Dollis Hill (Jubilee) and Harlesden (Bakerloo & Overground).

- TWO BEDROOMS
- FIRST FLOOR
- RECENTLY DECORATED
- LONG LEASE
- CHAIN FREE
- NEAR TO ROUNDWOOD PARK
- DOUBLE GLAZING
- GAS HEATING

# **Viewing**

Please contact our Bryan Maher & Co Office on 020 8904 8904 if you wish to arrange a viewing appointment for this property or require further information.









#### Floor Plan



## Area Map



## **Energy Efficiency Graph**













These particulars, whilst believed to be accurate are set out as a general outline only for guidance and do not constitute any part of an offer or contract. Intending purchasers should not rely on them as statements of representation of fact, but must satisfy themselves by inspection or otherwise as to their accuracy. No person in this firms employment has the authority to make or give any representation or warranty in respect of the property.