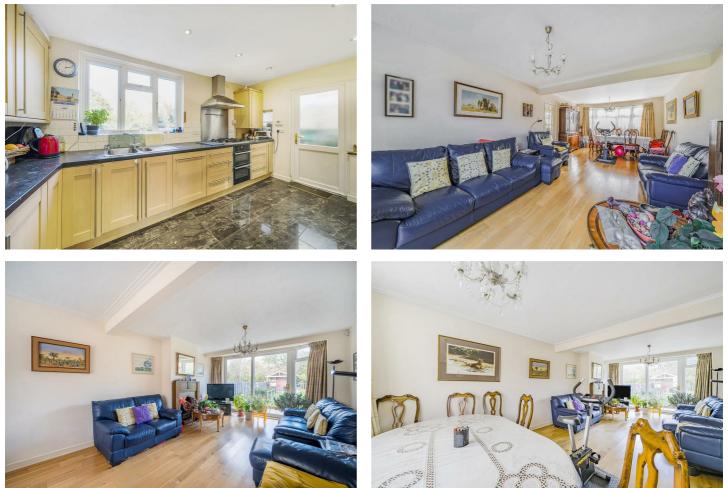

The property briefly comprises of a welcoming entrance hallway, a modern extended kitchen/breakfast room, a large through lounge, a ground floor bedroom with an en-suite shower room, three additional first floor double bedrooms and a spacious family bathroom. The front of the property provides off street parking with a good size garden to the rear.