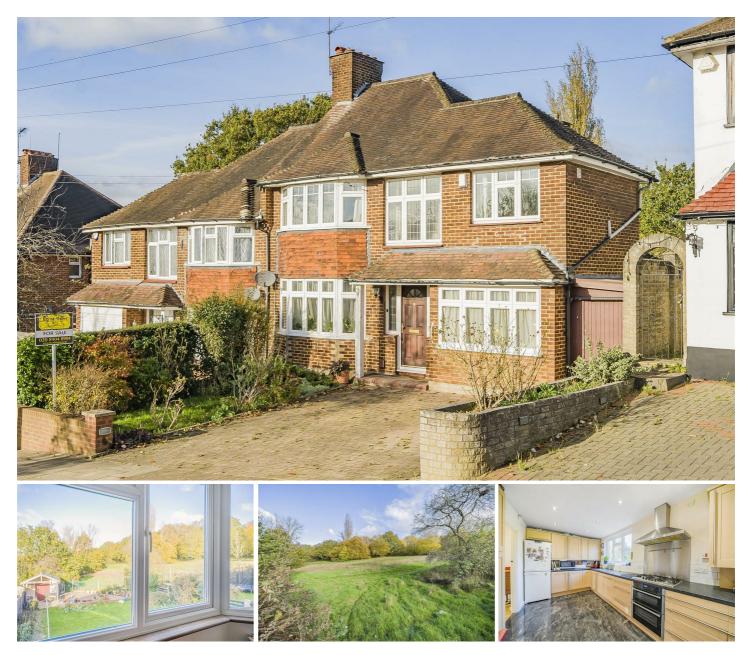

# 67 West Hill, Wembley Park, HA9 9RP

\*AN ATTRACTIVE FOUR BEDROOM, TWO BATHROOM FAMILY HOME\* We are delighted to bring to the market this spacious double fronted semi detached property located on the Barn Hill Estate, boasting a unique position backing onto Fryent Country Park, offering you direct access from your garden to enjoy open spaces for children to play, along with quiet tranquil woodland walks and stunning panoramic views.

The property briefly comprises of a welcoming entrance hallway, a modern extended kitchen/breakfast room, a large through lounge, a ground floor bedroom with an en-suite shower room, three additional first floor double bedrooms and a spacious family bathroom. The front of the property provides off street parking with a good size garden to the rear.

Wembley Park & Preston Road tube stations are both within close proximity, providing you with the Metropolitan & Jubilee lines. These are perfect for quick access into London & the surrounding areas.

- FOUR BEDROOM SEMI DETACHED FAMILY HOME
- WONDERFUL WOODLAND VIEWS
- DIRECT REAR ACCESS TO FRYENT COUNTRY PARK
- EXTENDED KITCHEN / BREAKFAST ROOM
- SPACIOUS THROUGH LOUNGE
- FAMILY BATHROOM AND EN-SUITE SHOWER ROOM
- OFF STREET PARKING
- CLOSE PROXIMITY TO THE MET' & JUBILEE LINE TUBES