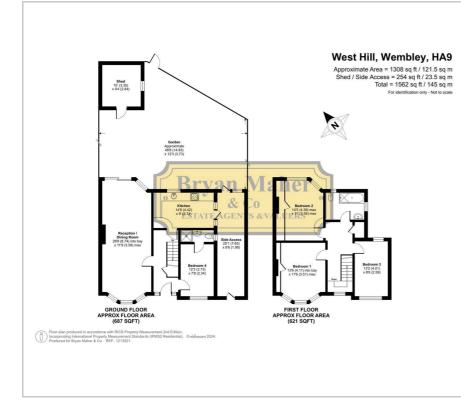

reakfast room, a large through lounge, a ground floor bedroom with an en-suite shower room, three additional first floor double bedrooms and a spacious family bathroom. The front of the property provides off street parking with a good size garden to the rear.

Wembley Park & Preston Road tube stations are both within close proximity, providing you with the Metropolitan & Jubilee lines. These are perfect for quick access into London & the surrounding areas.

- FOUR BEDROOM SEMI DETACHED FAMILY HOME
- WONDERFUL WOODLAND VIEWS
- DIRECT REAR ACCESS TO FRYENT COUNTRY PARK
- EXTENDED KITCHEN / BREAKFAST ROOM
- SPACIOUS THROUGH LOUNGE
- FAMILY BATHROOM AND EN-SUITE SHOWER ROOM
- OFF STREET PARKING
- CLOSE PROXIMITY TO THE MET' & JUBILEE LINE TUBES

### £799,950

#### **Floor Plan**

## Area Map





## **Energy Efficiency Graph**







These particulars, whilst believed to be accurate are set out as a general outline only for guidance and do not constitute any part of an offer or contract. Intending purchasers should not rely on them as statements of representation of fact, but must satisfy themselves by inspection or otherwise as to their accuracy. No person in this firms employment has the authority to make or give any representation or warranty in respect of the property.











100