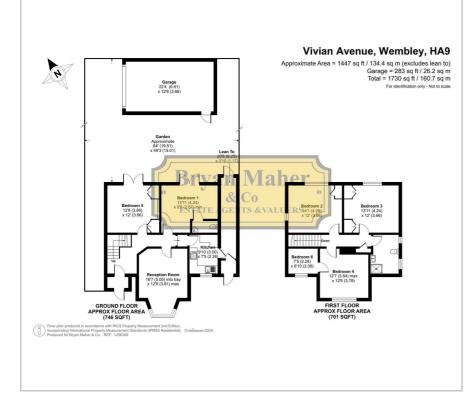

of the shops, restaurants & amenities that Wembley Stadium has to offer.

The property boasts three large reception rooms, a fitted kitchen, a downstairs W/C, three/four first floor bedrooms and a large bathroom. Further benefits to this highly versatile property include gated parking to the rear along with a detached garage which presents additional space and opportunity to be converted stpp.

Unique properties of this nature do not come along very often, so an early viewing is strongly advised to avoid missing out.

- HUGE CORNER PLOT
- VAST EXPANSION POTENTIAL STPP
- GARAGE & GATED PARKING TO THE REAR
- HIGHLY VERSATILE DETACHED PROPERTY
- THREE/FOUR FIRST FLOOR BEDROOMS
- THREE LARGE RECEPTION ROOMS
- DOWNSTAIRS W/C
- PRIME WEMBLEY STADIUM LOCATION

#### **Floor Plan**

#### Area Map





## **Energy Efficiency Graph**













These particulars, whilst believed to be accurate are set out as a general outline only for guidance and do not constitute any part of an offer or contract. Intending purchasers should not rely on them as statements of representation of fact, but must satisfy themselves by inspection or otherwise as to their accuracy. No person in this firms employment has the authority to make or give any representation or warranty in respect of the property.











HOSPICE