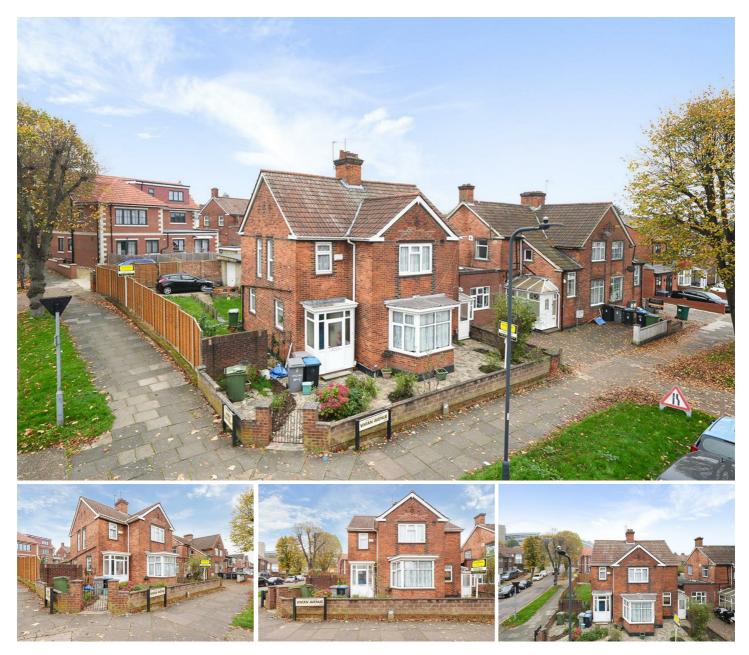

# 2 Vivian Avenue, Wembley, HA9 6RG

\*A MAGNIFICANT CORNER PLOT WITH HUGE EXPANSION POTENTIAL STPP\* We are delighted to have been favoured with instructions to bring to the market this substantial detached property sitting on a prime corner plot close to Wembley Stadium and benefitting from all of the shops, restaurants & amenities that Wembley Stadium has to offer.

The property boasts three large reception rooms, a fitted kitchen, a downstairs W/C, three/four first floor bedrooms and a large bathroom. Further benefits to this highly versatile property include gated parking to the rear along with a detached garage which presents additional space and opportunity to be converted stpp.

Unique properties of this nature do not come along very often, so an early viewing is strongly advised to avoid missing out.

- HUGE CORNER PLOT
- VAST EXPANSION POTENTIAL STPP
- GARAGE & GATED PARKING TO THE REAR
- HIGHLY VERSATILE DETACHED PROPERTY
- THREE/FOUR FIRST FLOOR BEDROOMS
- THREE LARGE RECEPTION ROOMS
- DOWNSTAIRS W/C
- PRIME WEMBLEY STADIUM LOCATION