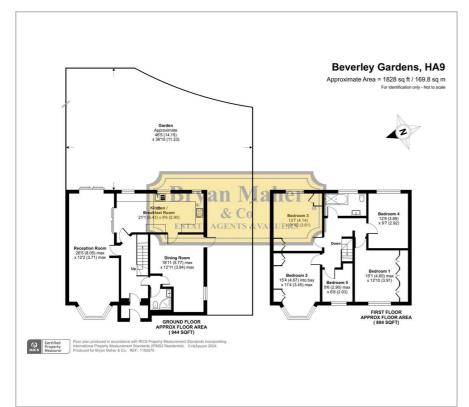

The property boasts an enormous double storey side extension and offers ample living accommodation for a large family.

Internally the property briefly comprises of an enclosed porch leading to a welcoming entrance hall, a beautiful modern fitted kitchen, a large through lounge with a separate dining room, a downstairs shower room, five first floor bedrooms and a family bathroom.

Externally the front driveway provides off street parking and a split level garden to the rear.

- FIVE BEDROOM SEMI DETACHED FAMILY HOME
- ENORMOUS DOUBLE STOREY SIDE EXTENSION
- STUNNING MODERN KITCHEN
- THROUGH LOUNGE
- LARGE SEPARATE DINING ROOM
- TWO MODERN BATHROOMS
- CCTV & SECURITY ALARM SYSTEM
- OFF STREET PARKING
- WONDERFUL PANORAMIC VIEWS
- SHORT WALK TO FRYENT COUNTRY PARK

£799,950

## Floor Plan



## Area Map



## **Energy Efficiency Graph**













These particulars, whilst believed to be accurate are set out as a general outline only for guidance and do not constitute any part of an offer or contract. Intending purchasers should not rely on them as statements of representation of fact, but must satisfy themselves by inspection or otherwise as to their accuracy. No person in this firms employment has the authority to make or give any representation or warranty in respect of the property.