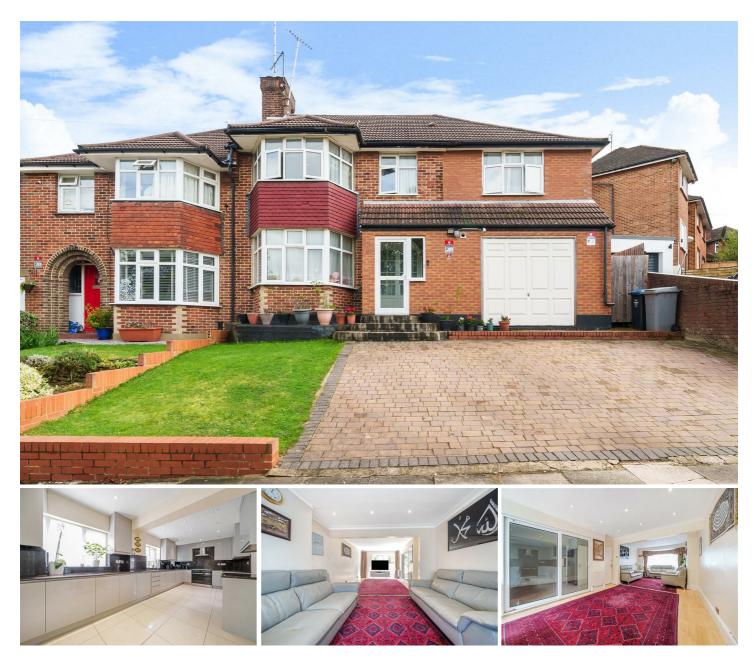

## 60 Beverley Gardens, Wembley, HA9 9RA

\*A SPACIOUS FIVE BEDROOM, TWO BATHROOM FAMILY HOME\* We are delighted to bring to the market this exceptional semi detached property located on the upper slopes of the Barn Hill Estate, just minutes walk to Fryent Country Park which provides open spaces for children to play along with quiet tranquil woodland walks and stunning panoramic views. The property boasts an enormous double storey side extension and offers ample living accommodation for a large family.

Internally the property briefly comprises of an enclosed porch leading to a welcoming entrance hall, a beautiful modern fitted kitchen, a large through lounge with a separate dining room, a downstairs shower room, five first floor bedrooms and a family bathroom.

Externally the front driveway provides off street parking and a split level garden to the rear.

# Offers Over £850,000

- FIVE BEDROOM SEMI DETACHED FAMILY HOME
- ENORMOUS DOUBLE STOREY SIDE EXTENSION
- STUNNING MODERN KITCHEN
- THROUGH LOUNGE
- LARGE SEPARATE DINING ROOM
- TWO MODERN BATHROOMS
- CCTV & SECURITY ALARM SYSTEM
- OFF STREET PARKING
- WONDERFUL PANORAMIC VIEWS
- SHORT WALK TO FRYENT COUNTRY PARK