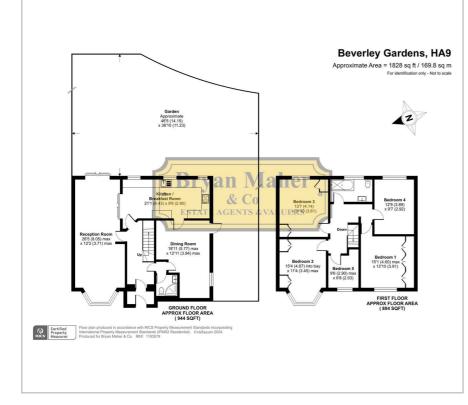

ouble storey side extension and offers ample living accommodation for a large family.

Internally the property briefly comprises of an enclosed porch leading to a welcoming entrance hall, a beautiful modern fitted kitchen, a large through lounge with a separate dining room, a downstairs shower room, five first floor bedrooms and a family bathroom.

Externally the front driveway provides off street parking and a split level garden to the rear.

# Offers Over £850,000

- FIVE BEDROOM SEMI DETACHED FAMILY HOME
- ENORMOUS DOUBLE STOREY SIDE EXTENSION
- STUNNING MODERN KITCHEN
- THROUGH LOUNGE
- LARGE SEPARATE DINING ROOM
- TWO MODERN BATHROOMS
- CCTV & SECURITY ALARM SYSTEM
- OFF STREET PARKING
- WONDERFUL PANORAMIC VIEWS
- SHORT WALK TO FRYENT COUNTRY PARK

#### **Floor Plan**

### Area Map





# **Energy Efficiency Graph**







These particulars, whilst believed to be accurate are set out as a general outline only for guidance and do not constitute any part of an offer or contract. Intending purchasers should not rely on them as statements of representation of fact, but must satisfy themselves by inspection or otherwise as to their accuracy. No person in this firms employment has the authority to make or give any representation or warranty in respect of the property.