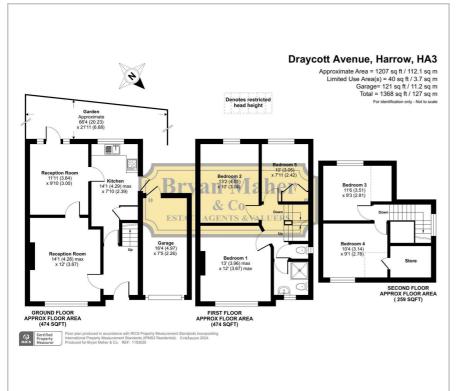

## Floor Plan

Internally, the property briefly comprises of a welcoming entrance hall, a fitted kitchen, two interconnecting reception rooms, three first floor bedrooms, a shower room with a separate W/C and two additional bedrooms within the loft.

Externally the front driveway provides off street parking and leads to a garage to the side which offers scope for a side extension subject to the usual consents being obtained. To the rear is a large, well maintained garden which could also be extended into to create additional living space.