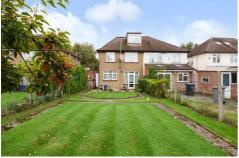

Externally the front driveway provides off street parking and leads to a garage to the side which offers scope for a side extension subject to the usual consents being obtained. To the rear is a large, well maintained garden which could also be extended into to create additional living space.