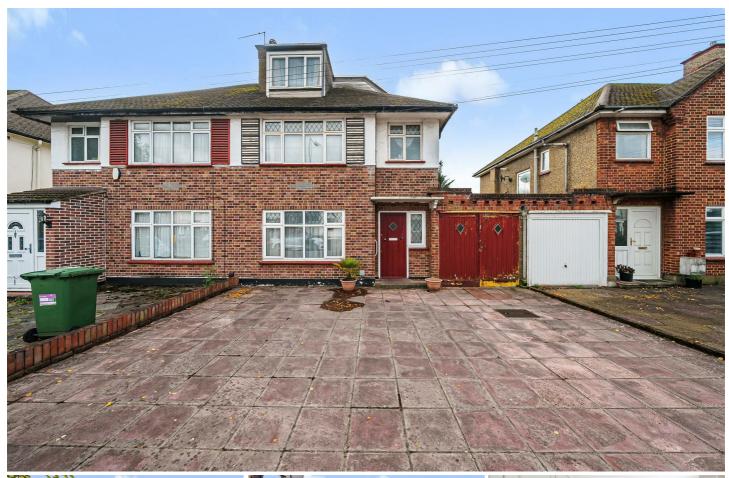

## 142 Draycott Avenue, Harrow, Middlesex, HA3 0BZ

\*A FIVE BEDROOM, SEMI DETACHED FAMILY HOME CLOSE TO MOUNT STEWART SCHOOL\* We are delighted to bring to the market this spacious five bedroom property which is being sold with no onward chain.

Externally the front driveway provides off street parking and leads to a garage to the side which offers scope for a side extension subject to the usual consents being obtained. To the rear is a large, well maintained garden which could also be extended into to create additional living space.

The property would benefit from modernisation and offers the perfect opportunity for a discerning buyer hoping to modernise, extend and add significant value to their next home.

- FIVE BEDROOMS
- SEMI DETACHED PROPERTY
- TWO RECEPTION ROOMS
- GOOD SIZE FITTED KITCHEN
- REQUIRES SOME COSMETIC REFURBISHMENT
- LARGE REAR GARDEN
- SCOPE FOR SIDE & REAR EXTENSIONS STPP
- GARAGE VIA YOUR OWN DRIVEWAY
- MOUNT STEWART SCHOOL CATCHMENT
- CHAIN FREE SALE