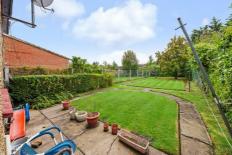

Externally the front driveway provides off street parking and leads to a garage to the side which offers scope for a side extension subject to the usual consents being obtained. To the rear is a large, well maintained garden which could also be extended into to create additional living space.