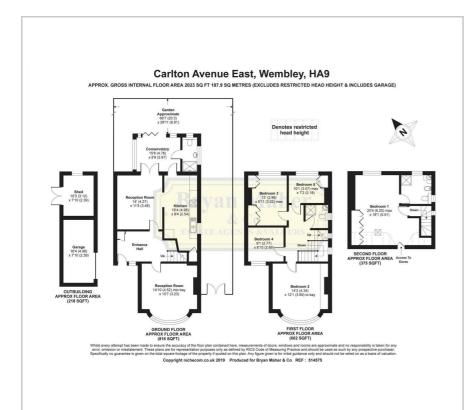

g distance to Wembley Park tube station. The property is offered in immaculate condition throughout and offers ample living accommodation for a large family. This extended property briefly comprises of a welcoming entrance hall, a modern fitted kitchen, two reception rooms, a downstairs shower room, a conservatory, four first floor bedrooms with a second shower room and a beautiful loft conversion which is serviced by a third shower room. Externally the property benefits from off street parking with a garage via own drive and a pleasant garden to the rear.

- HALLS ADJOINING
- TWO RECEPTION ROOMS
- MODERN FITTED KITCHEN
- **CONSERVATORY**
- THREE BATHROOMS
- GARAGE VIA OWN DRIVE
- **CLOSE TO WEMBLEY PARK TUBE STATION**
- **IMMACULATE CONDITION**
- CHAIN FREE SALE

£835,000

## Floor Plan



## Area Map



## **Energy Efficiency Graph**













These particulars, whilst believed to be accurate are set out as a general outline only for guidance and do not constitute any part of an offer or contract. Intending purchasers should not rely on them as statements of representation of fact, but must satisfy themselves by inspection or otherwise as to their accuracy. No person in this firms employment has the authority to make or give any representation or warranty in respect of the property.