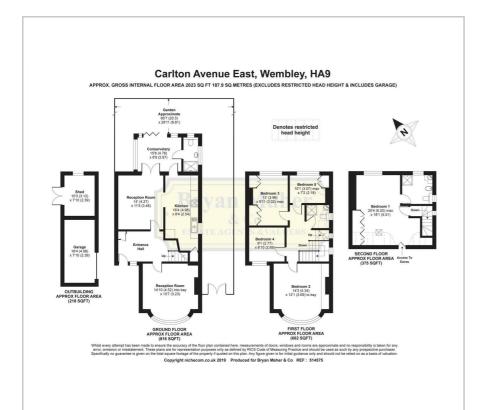

g distance to Wembley Park tube station. The property is offered in immaculate condition throughout and offers ample living accommodation for a large family. This extended property briefly comprises of a welcoming entrance hall, a modern fitted kitchen, two reception rooms, a downstairs shower room, a conservatory, four first floor bedrooms with a second shower room and a beautiful loft conversion which is serviced by a third shower room. Externally the property benefits from off street parking with a garage via own drive and a pleasant garden to the rear.

- HALLS ADJOINING
- TWO RECEPTION ROOMS
- MODERN FITTED KITCHEN
- **CONSERVATORY**
- THREE BATHROOMS
- GARAGE VIA OWN DRIVE
- **CLOSE TO WEMBLEY PARK TUBE STATION**
- **IMMACULATE CONDITION**
- CHAIN FREE SALE

£849,950

## Floor Plan



## Area Map



## **Energy Efficiency Graph**













These particulars, whilst believed to be accurate are set out as a general outline only for guidance and do not constitute any part of an offer or contract. Intending purchasers should not rely on them as statements of representation of fact, but must satisfy themselves by inspection or otherwise as to their accuracy. No person in this firms employment has the authority to make or give any representation or warranty in respect of the property.