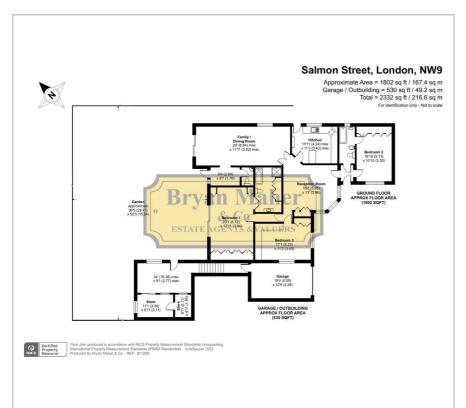

## Floor Plan

Internally the property briefly comprises of a fitted kitchen, a front reception room, a larger rear reception room, three double bedrooms and two bathrooms with a garage & a large outhouse running down the left hand side of the property. The sweeping driveway to the front provides off street parking for numerous cars and there is a huge garden to the rear.