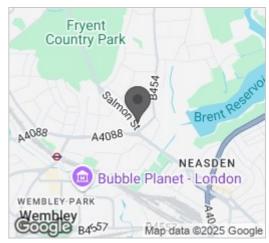

## Area Map

Fryent Country Park is within close proximity offering peaceful countryside walks as well as the sought after French International Lycee School just a few minutes' walk away. The shopping district at London Designer Outlet is also within close proximity, as well as the beautiful cafes, restaurants around Boxpark Wembley and Wembley Stadium. The nearby Wembley Park Underground Station (Metropolitan & Jubilee Line) offers quick links into Central London with Baker Street being just 12 minutes away.