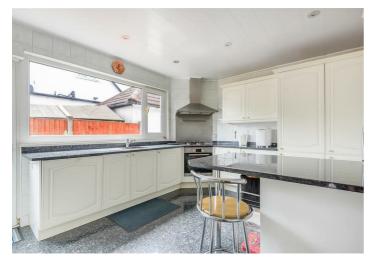

Internally the property briefly comprises of a fitted kitchen, a front reception room, a larger rear reception room, three double bedrooms and two bathrooms with a garage & a large outhouse running down the left hand side of the property. The sweeping driveway to the front provides off street parking for numerous cars and there is a huge garden to the rear.