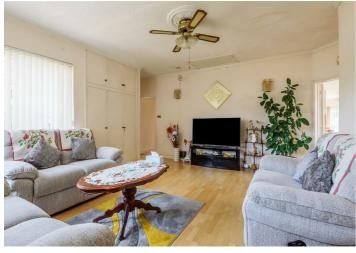

Internally the property briefly comprises of a fitted kitchen, a front reception room, a larger rear reception room, three double bedrooms and two bathrooms with a garage & a large outhouse running down the left hand side of the property. The sweeping driveway to the front provides off street parking for numerous cars and there is a huge garden to the rear.