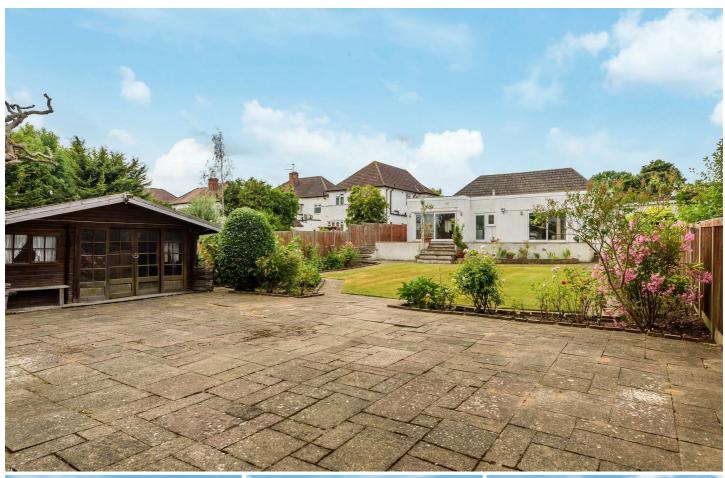

## 10 Salmon Street, London, NW9 8PN

\*A VERY SPECIAL PROPERTY ON A MAGNIFICENT PLOT OF LAND ON SALMON STREET\* We are both delighted & privileged to have been favoured with instructions to bring to the market this rarely available gated detached family home which has not been on the open market for over 40 years. We truly feel this is an unbelievable opportunity for a discerning buyer with a vision to create the ultimate dream home, positioned on one of the most coveted prime plots in the entire area.

Internally the property briefly comprises of a fitted kitchen, a front reception room, a larger rear reception room, three double bedrooms and two bathrooms with a garage & a large outhouse running down the left hand side of the property. The sweeping driveway to the front provides off street parking for numerous cars and there is a huge garden to the rear.