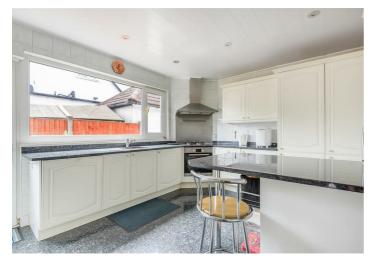

Internally the property briefly comprises of a fitted kitchen, a front reception room, a larger rear reception room, three double bedrooms and two bathrooms with a garage & a large outhouse running down the left hand side of the property. The sweeping driveway to the front provides off street parking for numerous cars and there is a huge garden to the rear.