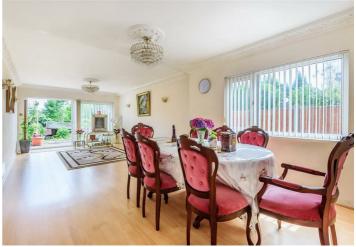

Internally the property briefly comprises of a fitted kitchen, a front reception room, a larger rear reception room, three double bedrooms and two bathrooms with a garage & a large outhouse running down the left hand side of the property. The sweeping driveway to the front provides off street parking for numerous cars and there is a huge garden to the rear.