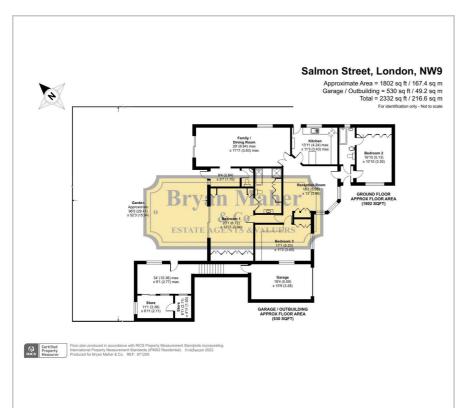

## Floor Plan

Internally the property briefly comprises of a fitted kitchen, a front reception room, a larger rear reception room, three double bedrooms and two bathrooms with a garage & a large outhouse running down the left hand side of the property. The sweeping driveway to the front provides off street parking for numerous cars and there is a huge garden to the rear.