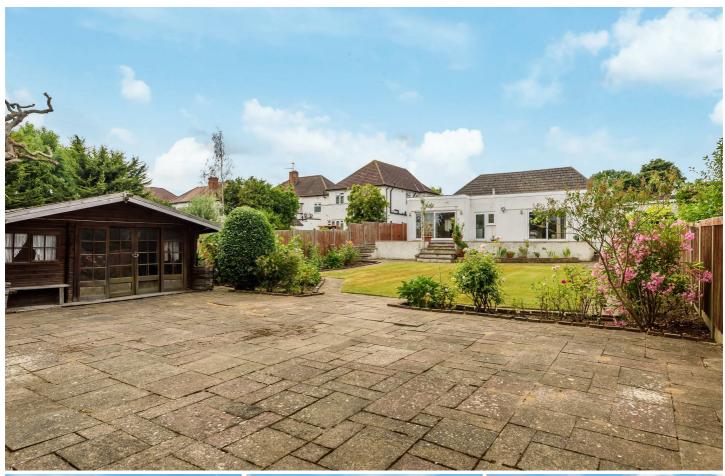

## 10 Salmon Street, London, NW9 8PN

\*A VERY SPECIAL PROPERTY ON A MAGNIFICENT PLOT OF LAND ON SALMON STREET\* We are both delighted & privileged to have been favoured with instructions to bring to the market this rarely available gated detached family home which has not been on the open market for over 40 years. We truly feel this is an unbelievable opportunity for a discerning buyer with a vision to create the ultimate dream home, positioned on one of the most coveted prime plots in the entire area.

Internally the property briefly comprises of a fitted kitchen, a front reception room, a larger rear reception room, three double bedrooms and two bathrooms with a garage & a large outhouse running down the left hand side of the property. The sweeping driveway to the front provides off street parking for numerous cars and there is a huge garden to the rear.

- LARGE DETACHED FAMILY HOME
- MAGNIFICENT GATED PLOT
- HIGHLY SOUGHT AFTER LOCATION
- NOT ON THE MARKET FOR OVER 40 YEARS
- MASSIVE FUTURE POTENTIAL STPP
- EXTREMELY RARE OPPORTUNITY
- OFF STREET PARKING FOR SEVERAL CARS
- GARAGE TO THE SIDE
- LARGE OUT HOUSE
- HUGE REAR GARDEN