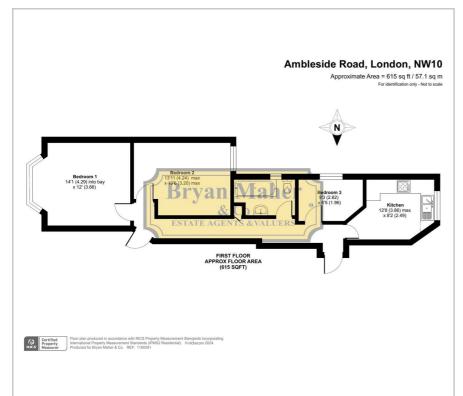

ry

Ambleside Road, London, NW10 3UJ £339,950

CHAIN FREE TWO BEDROOM FIRST FLOOR FLAT WITH A LONG LEASE. We are delighted to offer for sale this large redecorated two bedroom first floor flat which is one of four in the block on Ambleside Road which is a popular street located near to Roundwood Park and close to nearby shops, cafes, and restaurants in both Harlesden and Willesden. Transport links include Dollis Hill (Jubilee) and Harlesden (Bakerloo & Overground).

- TWO BEDROOMS
- FIRST FLOOR
- RECENTLY DECORATED
- LONG LEASE
- CHAIN FREE
- NEAR TO ROUNDWOOD PARK
- DOUBLE GLAZING
- GAS HEATING

# **Viewing**

Please contact our Bryan Maher & Co Office on 020 8904 8904 if you wish to arrange a viewing appointment for this property or require further information.









#### Floor Plan



#### Area Map



## **Energy Efficiency Graph**













These particulars, whilst believed to be accurate are set out as a general outline only for guidance and do not constitute any part of an offer or contract. Intending purchasers should not rely on them as statements of representation of fact, but must satisfy themselves by inspection or otherwise as to their accuracy. No person in this firms employment has the authority to make or give any representation or warranty in respect of the property.