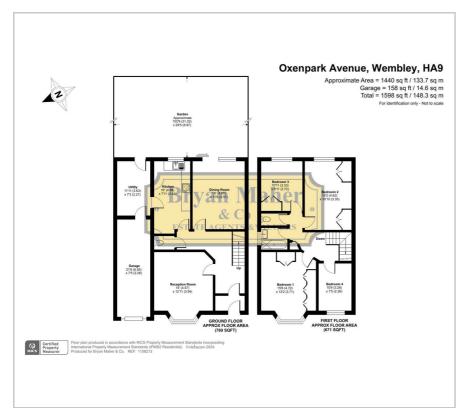

## Floor Plan

Internally you will find a large welcoming entrance hall, a 16ft fitted kitchen, a utility room, two spacious reception rooms, four first floor bedrooms and a family bathroom with a separate W/C. Externally you will benefit from off street parking leading to the garage and a large 100ft garden to the rear.