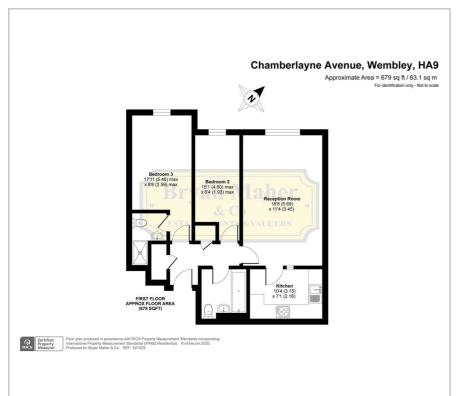

he Metropolitan line tube station offering excellent links throughout London and the surrounding areas. The property briefly comprises of a welcoming inner hallway with two large storage cupboards, a spacious lounge, a modern fitted kitchen, a master bedroom with an en-suite shower room, a second bedroom and a family bathroom. Further benefits include double glazing and newly fitted water resistant antibacterial laminate flooring throughout. AVAILABLE NOW

- TWO BEDROOMS
- TWO BATHROOMS
- FIRST FLOOR FLAT
- IMMACULATE CONDITION
- DOUBLE GLAZING
- ALLOCATED PARKING
- METROPOLITAN LINE
- AVAILABLE NOW

# Viewing

Please contact our Bryan Maher & Co Office on 020 8904 8904 if you wish to arrange a viewing appointment for this property or require further information.









#### Floor Plan



### Area Map



## **Energy Efficiency Graph**













These particulars, whilst believed to be accurate are set out as a general outline only for guidance and do not constitute any part of an offer or contract. Intending purchasers should not rely on them as statements of representation of fact, but must satisfy themselves by inspection or otherwise as to their accuracy. No person in this firms employment has the authority to make or give any representation or warranty in respect of the property.