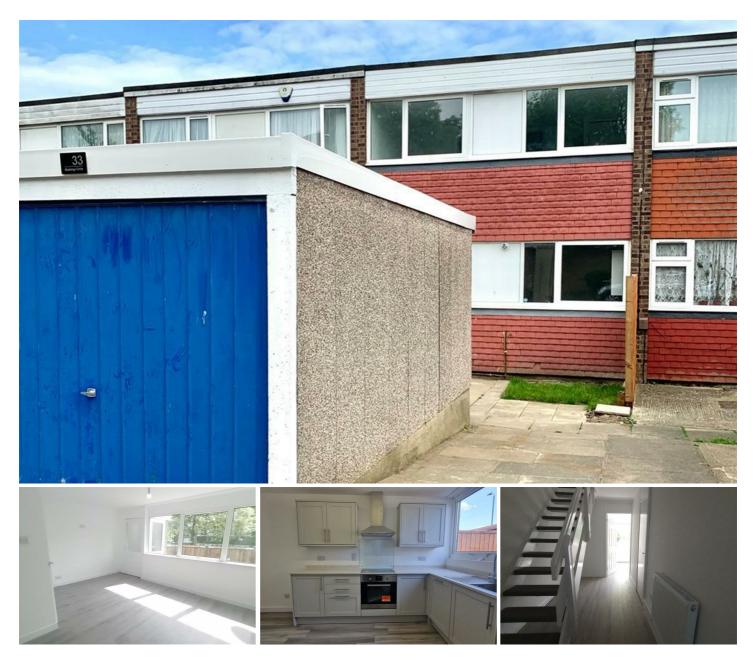

# 33 Buddings Circle, Wembley Park, Middlesex, HA9 9EL

\*\* REFURBISHED THREE BEDROOM FREEHOLD HOUSE WITH GARAGE IN WEMBLEY PARK\*\* We are delighted to bring to the market this chain free property which is conveniently positioned within a short walking distance to Wembley Park station, local Schools and the new London Designer Outlet offering an array of popular shops & restaurants. Major road networks are also close by which include the A406, A40, and the M1. Internally the property briefly comprises of a downstairs cloakroom, a spacious kitchen/diner, a good size lounge, three first floor bedrooms and a family bathroom. Externally there is an enclosed rear garden and a garage. An early viewing is strongly advised to avoid disappointment.

- THREE BEDROOMS
- NEWLY REFURBISHED
- CLOAKROOM
- GAS CENTRAL HEATING
- DOUBLE GLAZING
- SPACIOUS KITCHEN
- GARAGE
- CHAIN FREE SALE