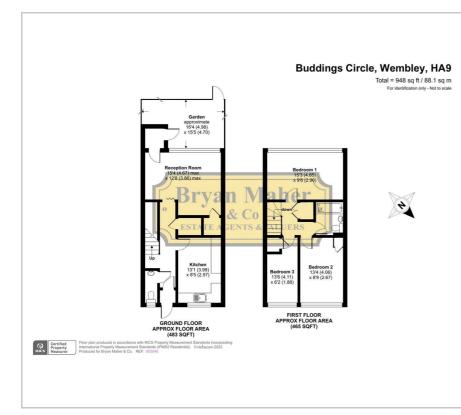

are delighted to bring to the market this chain free property which is conveniently positioned within a short walking distance to Wembley Park station, local Schools and the new London Designer Outlet offering an array of popular shops & restaurants. Major road networks are also close by which include the A406, A40, and the M1. Internally the property briefly comprises of a downstairs cloakroom, a spacious kitchen/diner, a good size lounge, three first floor bedrooms and a family bathroom. Externally there is an enclosed rear garden and a garage. An early viewing is strongly advised to avoid disappointment.

- THREE BEDROOMS
- NEWLY REFURBISHED
- CLOAKROOM
- GAS CENTRAL HEATING
- DOUBLE GLAZING
- SPACIOUS KITCHEN
- GARAGE
- CHAIN FREE SALE

## £439,950

#### **Floor Plan**

#### Area Map





## **Energy Efficiency Graph**









naea | propertymark