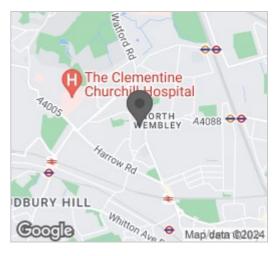

## Area Map

Aspen Drive is a quiet Cul-de-Sac located on the Sudbury/Harrow borders offering highly regarded schooling close by, such as East Lane Primary School, Wembley High Technical College & St Georges Primary Academy, along with the Bakerloo & Piccadilly line tube stations.