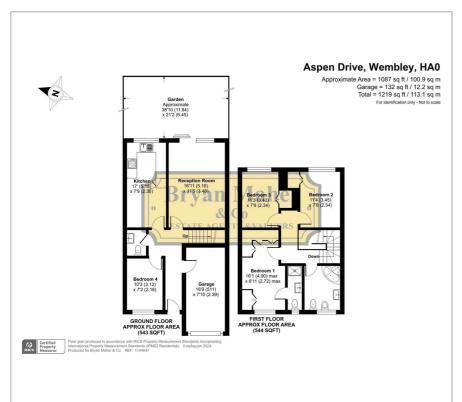

## Floor Plan

The property briefly comprises of a welcoming entrance hall, a guest cloakroom, a fitted kitchen/breakfast room, a large rear lounge, a separate front reception/dining room, a master bedroom boasting fitted wardrobes and an en-suite shower room, two further bedrooms, also benefitting from fitted wardrobes and a large family bathroom. Further benefits to this property include a pleasant garden to the rear, off street parking to the front and an integral garage which could be converted into additional living accommodation subject to the usual consents being obtained.