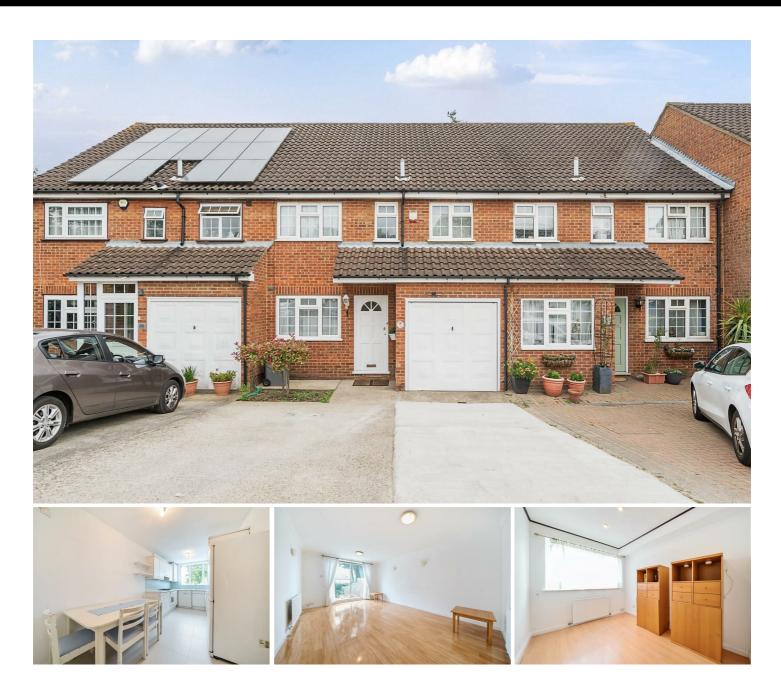

## 21d Aspen Drive, Wembley, HA0 2PW

\*AN EXTREMELY WELL PRESENTED THREE BEDROOM, TWO BATHROOM FAMILY HOME\* We are delighted to have been favoured with instructions to bring to the market this superb three bedroom property which is being sold with no onward chain.

The property briefly comprises of a welcoming entrance hall, a guest cloakroom, a fitted kitchen/breakfast room, a large rear lounge, a separate front reception/dining room, a master bedroom boasting fitted wardrobes and an en-suite shower room, two further bedrooms, also benefitting from fitted wardrobes and a large family bathroom. Further benefits to this property include a pleasant garden to the rear, off street parking to the front and an integral garage which could be converted into additional living accommodation subject to the usual consents being obtained.

- ATTRACTIVE THREE BEDROOM FAMILY HOME
- TWO BATHROOMS
- LARGE LOUNGE
- SEPARATE FRONT RECEPTION
- SPACIOUS KITCHEN/BREAKFAST ROOM
- GUEST CLOAKROOM
- INTEGRAL GARAGE APPROACHED VIA OWN DRIVE
- EXCELLENT CONDITION THROUGHOUT
- CLOSE TO HIGHLY REGARDED SCHOOLS
- CHAIN FREE SALE