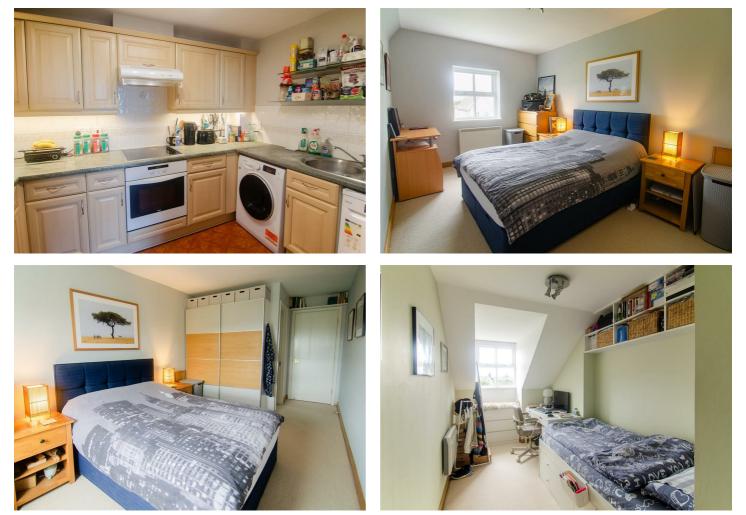

Internally the property briefly comprises of a welcoming entrance hallway offering ample storage, a modern fitted kitchen, a good size lounge, a master bedroom benefitting from an ensuite shower room, a second bedroom and a modern family bathroom.

Further benefits to this superb flat include engineered oak flooring, luxury wool carpets to both bedrooms, a long lease of approximately 973 years remaining and allocated parking.

- TWO BEDROOM PURPOSE BUILT FLAT
- TWO BATHROOMS
- EXCELLENT CONDITION THROUGHOUT
- HIGHLY SOUGHT AFTER DEVELOPMENT
- 973 YEARS LEASE REMAINING
- ALLOCATED PARKING
- QUIET CUL-DE-SAC LOCATION
- METROPOLITAN LINE / BAKERLOO LINE & OVERGROUND TRAIN LINE CLOSE BY