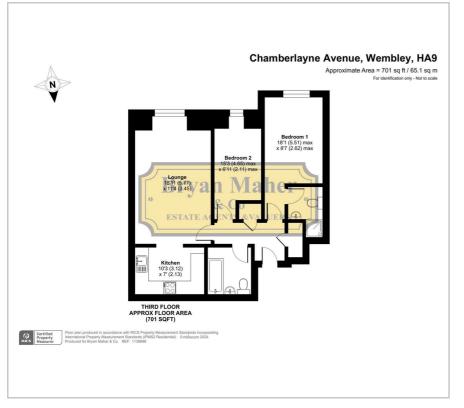

e proximity to the Metropolitan, Bakerloo & Overground train stations.

Internally the property briefly comprises of a welcoming entrance hallway offering ample storage, a modern fitted kitchen, a good size lounge, a master bedroom benefitting from an ensuite shower room, a second bedroom and a modern family bathroom.

Further benefits to this superb flat include engineered oak flooring, luxury wool carpets to both bedrooms, a long lease of approximately 973 years remaining and allocated parking.

- TWO BEDROOM PURPOSE BUILT FLAT
- TWO BATHROOMS
- EXCELLENT CONDITION THROUGHOUT
- HIGHLY SOUGHT AFTER DEVELOPMENT
- 973 YEARS LEASE REMAINING
- ALLOCATED PARKING
- QUIET CUL-DE-SAC LOCATION
- METROPOLITAN LINE / BAKERLOO LINE & OVERGROUND TRAIN LINE CLOSE BY

#### **Floor Plan**

### Area Map





# **Energy Efficiency Graph**





These particulars, whilst believed to be accurate are set out as a general outline only for guidance and do not constitute any part of an offer or contract. Intending purchasers should not rely on them as statements of representation of fact, but must satisfy themselves by inspection or otherwise as to their accuracy. No person in this firms employment has the authority to make or give any representation or warranty in respect of the property.