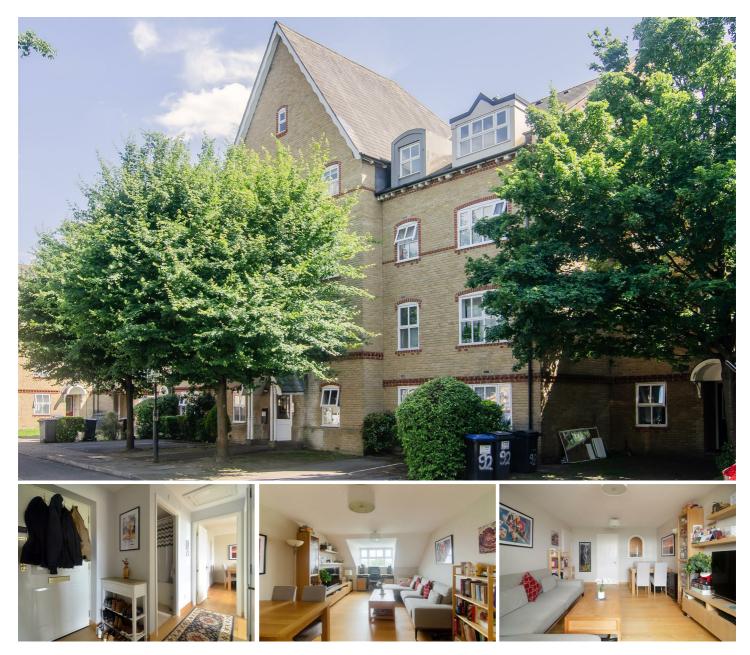

# Flat 91 Chamberlayne Avenue, Wembley, HA9 8SS

A BEAUTIFULLY PRESENTED TWO BEDROOM, TWO BATHROOM FLAT\* We are delighted to have been favoured with instructions to bring to the market this wonderful two bedroom property located on a quiet Cul-de-Sac positioned within close proximity to the Metropolitan, Bakerloo & Overground train stations.

Internally the property briefly comprises of a welcoming entrance hallway offering ample storage, a modern fitted kitchen, a good size lounge, a master bedroom benefitting from an ensuite shower room, a second bedroom and a modern family bathroom.

Further benefits to this superb flat include engineered oak flooring, luxury wool carpets to both bedrooms, a long lease of approximately 973 years remaining and allocated parking.

- TWO BEDROOM PURPOSE BUILT FLAT
- TWO BATHROOMS
- EXCELLENT CONDITION THROUGHOUT
- HIGHLY SOUGHT AFTER DEVELOPMENT
- 973 YEARS LEASE REMAINING
- ALLOCATED PARKING
- QUIET CUL-DE-SAC LOCATION
- METROPOLITAN LINE / BAKERLOO LINE & OVERGROUND TRAIN LINE CLOSE BY