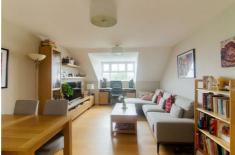

Internally the property briefly comprises of a welcoming entrance hallway offering ample storage, a modern fitted kitchen, a good size lounge, a master bedroom benefitting from an ensuite shower room, a second bedroom and a modern family bathroom.