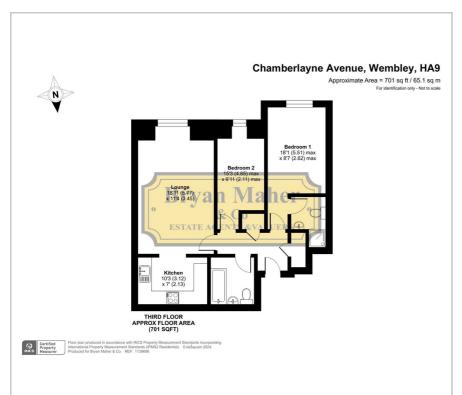

sitioned within close proximity to the Metropolitan, Bakerloo & Overground train stations.

Internally the property briefly comprises of a welcoming entrance hallway offering ample storage, a modern fitted kitchen, a good size lounge, a master bedroom benefitting from an ensuite shower room, a second bedroom and a modern family bathroom.

Further benefits to this superb flat include engineered oak flooring, luxury wool carpets to both bedrooms, a long lease of approximately 973 years remaining and allocated parking.

- TWO BEDROOM PURPOSE BUILT FLAT
- TWO BATHROOMS
- EXCELLENT CONDITION THROUGHOUT
- HIGHLY SOUGHT AFTER DEVELOPMENT
- 973 YEARS LEASE REMAINING
- ALLOCATED PARKING
- QUIET CUL-DE-SAC LOCATION
- METROPOLITAN LINE / BAKERLOO LINE & OVERGROUND TRAIN LINE CLOSE BY

## Floor Plan



## Area Map



## **Energy Efficiency Graph**













These particulars, whilst believed to be accurate are set out as a general outline only for guidance and do not constitute any part of an offer or contract. Intending purchasers should not rely on them as statements of representation of fact, but must satisfy themselves by inspection or otherwise as to their accuracy. No person in this firms employment has the authority to make or give any representation or warranty in respect of the property.