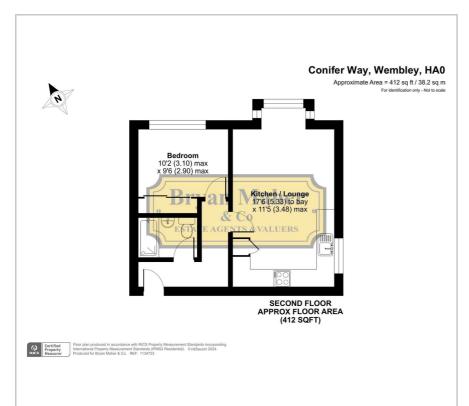

ich is set in a quiet peaceful development, briefly comprises of a modern open plan fitted kitchen / lounge, one double bedroom with fitted wardrobes and a modern fitted bathroom. Further benefits include communal gardens, an allocated parking space and external CCTV.

We strongly feel this property would suite first time buyers and also the buy to let market, providing a purchaser with the perfect opportunity to capitalise on the huge demand for rental properties within the area.

- ONE DOUBLE BEDROOM
- PURPOSE BUILT FLAT
- IMMACULATEY MODERNISED
- OPEN PLAN KITCHEN / LIVING ROOM
- FITTED WARDROBES
- EXTERNAL CCTV SYSTEM
- ALLOCATED PARKING SPACE
- WALKING DISTANCE TO NORTH WEMBLEY STATION
- WALKING DISTANCE TO LOCAL BUS ROUTES
- CLOSE PROXIMITY TO VALE FARM SPORTS CENTRE

## Floor Plan



## Area Map



## **Energy Efficiency Graph**











These particulars, whilst believed to be accurate are set out as a general outline only for guidance and do not constitute any part of an offer or contract. Intending purchasers should not rely on them as statements of representation of fact, but must satisfy themselves by inspection or otherwise as to their accuracy. No person in this firms employment has the authority to make or give any representation or warranty in respect of the property.