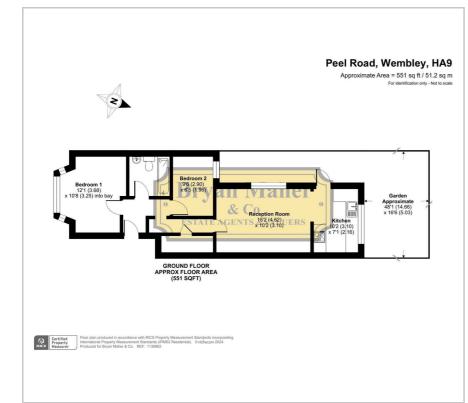

## 68 Peel Road, Wembley, HA9 7LU

\*A WELL PRESENTED TWO BEDROOM GROUND FLOOR GARDEN FLAT\* We are delighted to bring to the market this good size property conveniently located for North Wembley Bakerloo line tube station, the highly regarded East Lane Primary School & Wembley High Technical College.

This superb chain free property, briefly comprises of a modern fitted kitchen, a large lounge, two bedrooms and a family bathroom. Further benefits include under stairs storage, a long lease of approximately 153 years and a generous well maintained garden to the rear.

- TWO BEDROOMS
- GROUND FLOOR FLAT
- GAS CENTRAL HEATING & DOUBLE GLAZING
- NO SERVICE CHARGE OR GROUND RENT
- OWN REAR GARDEN
- APPROXIMATELY 153 YEARS LEASE REMAINING
- WALKING DISTANCE TO BAKERLOO LINE TUBE
- CHAIN FREE SALE
- CATCHMENT AREA FOR HIGHLY REGARDED PRIMARY & SECONDARY SCHOOLS