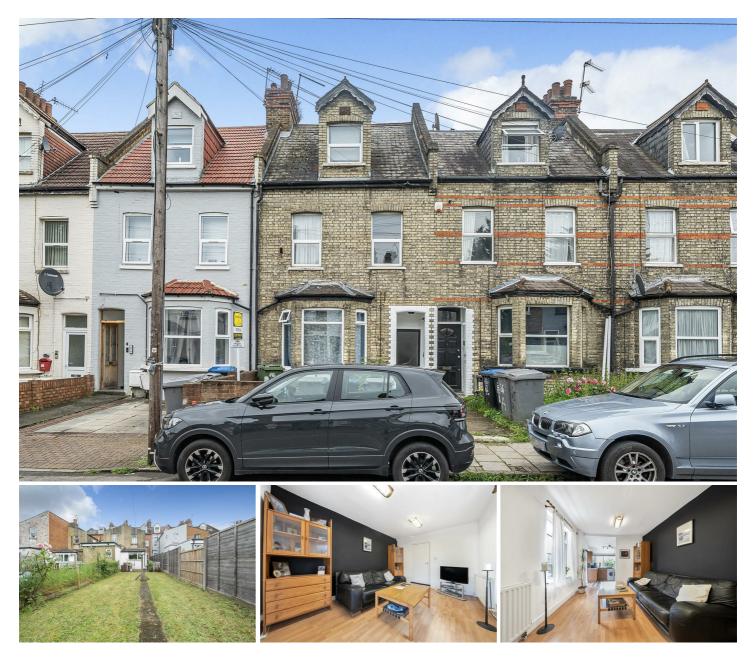

## 68 Peel Road, Wembley, HA9 7LU

\*A WELL PRESENTED TWO BEDROOM GROUND FLOOR GARDEN FLAT\* We are delighted to bring to the market this good size property conveniently located for North Wembley Bakerloo line tube station, the highly regarded East Lane Primary School & Wembley High Technical College.

This superb chain free property, briefly comprises of a modern fitted kitchen, a large lounge, two bedrooms and a family bathroom. Further benefits include under stairs storage, a long lease of approximately 153 years and a generous well maintained garden to the rear.

- TWO BEDROOMS
- GROUND FLOOR FLAT
- GAS CENTRAL HEATING & DOUBLE GLAZING
- NO SERVICE CHARGE OR GROUND RENT
- OWN REAR GARDEN
- APPROXIMATELY 153 YEARS LEASE REMAINING
- WALKING DISTANCE TO BAKERLOO LINE TUBE
- CHAIN FREE SALE
- CATCHMENT AREA FOR HIGHLY REGARDED PRIMARY & SECONDARY SCHOOLS