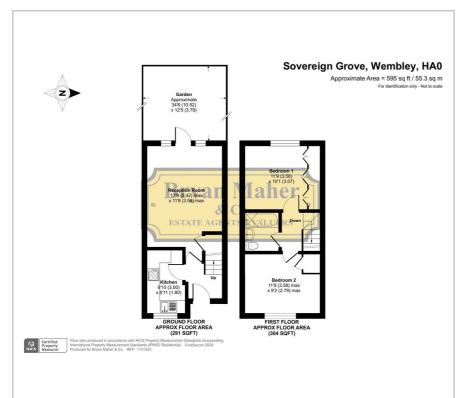

chain free property, which is set in a quiet peaceful Cul-De-Sac, briefly comprises of a fitted kitchen, a large lounge, two double bedrooms and a family bathroom. Further benefits include two allocated parking spaces, a grass garden to the front of the property and a generous well maintained garden to the rear.

We strongly feel this property would suite first time buyers and also the buy to let market, providing a purchaser with the perfect opportunity to capitalise on the huge demand for rental properties within the area.

- TWO DOUBLE BEDROOMS
- FREEHOLD HOUSE
- FITTED KITCHEN
- GOOD SIZE LOUNGE
- TWO ALLOCATED PARKING SPACES
- PLEASANT REAR GARDEN
- CLOSE TO THE BAKERLOO LINE
- CATCHMENT AREA FOR HIGHLY REGARDED PRIMARY & SECONDARY SCHOOLS
- CHAIN FREE SALE

£434,950

## Floor Plan



## Area Map



## **Energy Efficiency Graph**













These particulars, whilst believed to be accurate are set out as a general outline only for guidance and do not constitute any part of an offer or contract. Intending purchasers should not rely on them as statements of representation of fact, but must satisfy themselves by inspection or otherwise as to their accuracy. No person in this firms employment has the authority to make or give any representation or warranty in respect of the property.