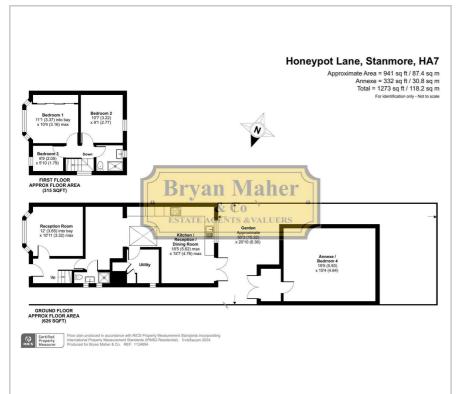

ng entrance hall, spacious living room, downstairs shower w/c, three good size bedrooms and a family bathroom. To the rear of the property is a generous garden with a self contained annexe flat which can be let out and has its own council tax. The property is close to good schools including Stanburn Primary and is within walking distance of public transport. For the commuter, underground stations at Stanmore, Canons Park and Queensbury are all easily accessible.

- SEMI DETACHED HOUSE
- FOUR BEDROOMS
- ANNEXE WITH OWN COUNCIL TAX
- MODERNISED
- EXTENDED
- THREE BATHROOMS
- OFF ROAD PARKING
- STANMORE

## **Viewing**

Please contact our Bryan Maher & Co Office on 020 8904 8904 if you wish to arrange a viewing appointment for this property or require further information.



#### Floor Plan



### Area Map



## **Energy Efficiency Graph**













These particulars, whilst believed to be accurate are set out as a general outline only for guidance and do not constitute any part of an offer or contract. Intending purchasers should not rely on them as statements of representation of fact, but must satisfy themselves by inspection or otherwise as to their accuracy. No person in this firms employment has the authority to make or give any representation or warranty in respect of the property.