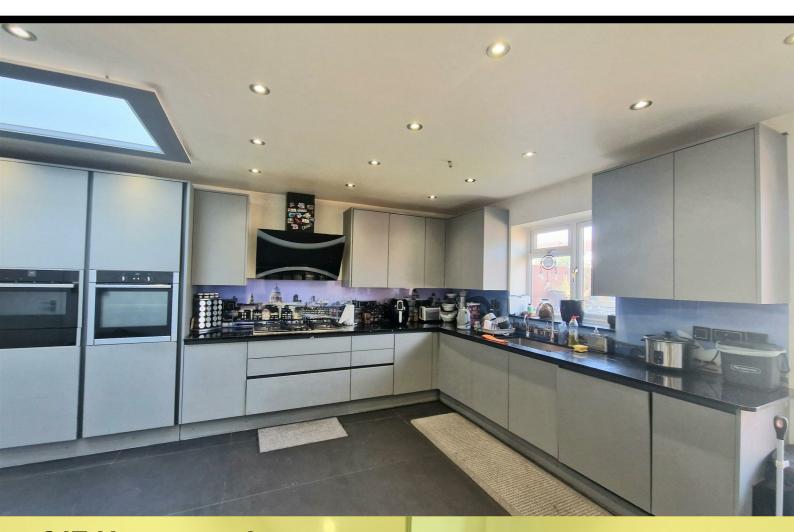

## Offers Over £650,000

ANNEXE AT THE REAR WITH SEPERATE COUNCIL TAX. An immaculate and refurbished four bedroom extended property on Honeypot Lane Stanmore. Internally the property benefits from a welcoming entrance hall, spacious living room, downstairs shower w/c, three good size bedrooms and a family bathroom. To the rear of the property is a generous garden with a self contained annexe flat which can be let out and has its own council tax. The property is close to good schools including Stanburn Primary and is within walking distance of public transport. For the commuter, underground stations at Stanmore, Canons Park and Queensbury are all easily accessible.