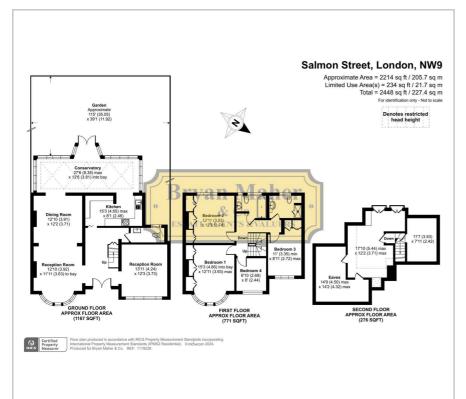

a separate front reception room, a beautiful full width conservatory, four first floor bedrooms, two bathrooms and a versatile loft conversion creating a fifth bedroom.

Externally, the front driveway provides ample off street parking and to the rear is an enviable well maintained garden measuring circa  $115 \mathrm{ft}$ 

This really is a tremendous family home, the likes of which rarely come to the market, so an early viewing is strongly advised to avoid disappointment

- STUNNING FIVE BEDROOM DETACHED FAMILY HOME
- PRIME SALMON STREET LOCATION
- LARGE THROUGH LOUNGE
- SEPARATE FRONT RECEPTION ROOM
- BEAUTIFUL FULL WIDTH CONSERVATORY
- GUEST CLOAKROOM
- TWO FIRST FLOOR BATHROOMS
- VERSATILE LOFT CONVERSION
- AMPLE OFF STREET PARKING
- IMMACULATE REAR GARDEN

£1,500,000

## Floor Plan



## Area Map



## **Energy Efficiency Graph**













These particulars, whilst believed to be accurate are set out as a general outline only for guidance and do not constitute any part of an offer or contract. Intending purchasers should not rely on them as statements of representation of fact, but must satisfy themselves by inspection or otherwise as to their accuracy. No person in this firms employment has the authority to make or give any representation or warranty in respect of the property.