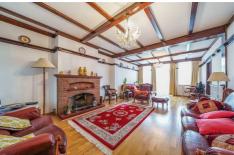

Internally the property briefly comprises of a welcoming entrance hall, a guest cloakroom, a fitted kitchen, three reception rooms, four first floor bedrooms and a family bathroom with a separate W/C.