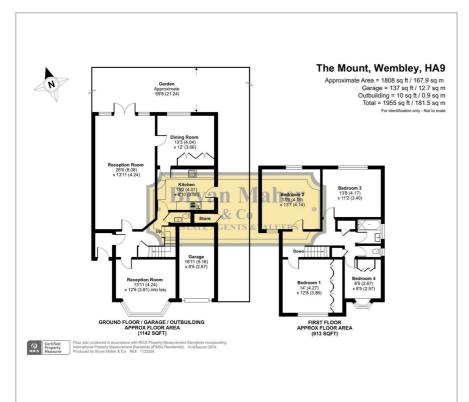

station which offers excellent links throughout London & the surrounding areas.

Internally the property briefly comprises of a welcoming entrance hall, a guest cloakroom, a fitted kitchen, three reception rooms, four first floor bedrooms and a family bathroom with a separate W/C.

Further benefits include a carriage driveway providing off street parking, a large rear garden and a garage which offers potential to be converted into additional living accommodation subject to the usual consents being obtained.

- FOUR BEDROOM DETACHED FAMILY HOME
- HIGHLY SOUGHT AFTER CUL-DE-SAC LOCATION
- DOWNSTAIRS W/C
- THREE RECEPTION ROOMS
- GAS CENTRAL HEATING & DOUBLE GLAZING
- LARGE REAR GARDEN
- CARRIAGE DRIVEWAY LEADING TO A GARAGE
- CLOSE PROXIMITY TO THE FRENCH INTERNATIONAL LYCEE

## Floor Plan



## Area Map



## **Energy Efficiency Graph**













These particulars, whilst believed to be accurate are set out as a general outline only for guidance and do not constitute any part of an offer or contract. Intending purchasers should not rely on them as statements of representation of fact, but must satisfy themselves by inspection or otherwise as to their accuracy. No person in this firms employment has the authority to make or give any representation or warranty in respect of the property.