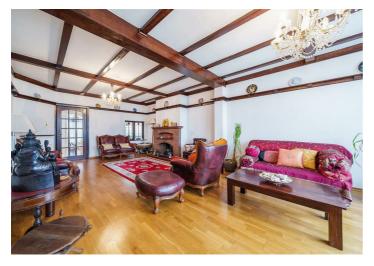

Internally the property briefly comprises of a welcoming entrance hall, a guest cloakroom, a fitted kitchen, three reception rooms, four first floor bedrooms and a family bathroom with a separate W/C.