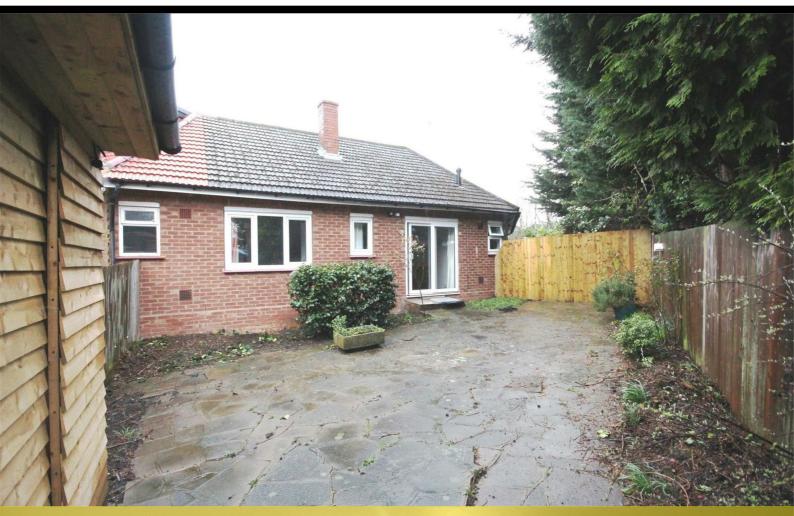

# £1,500 Per Month

ONE BEDROOM BUNGALOW. A spacious and bright bungalow located in a quiet Cul De Sac in Shakespeare Close. Internally the property benefits from a good size bedroom, fitted kitchen, living room which leads to its own private rear garden with a large storage shed. Further benefits include double glazing, gas central heating and carpets throughout. The property is located between Preston Road and Kingsbury Stations and is offered part furnished. Ideal for a professional couple. A MUST SEE PROPERTY.

- BUNGALOW
- ONE BEDROOM
- DOUBLE GLAZED THROUGHOUT
- NEWLY CARPETED
- NEWLY PAINTED
- REAR GARDEN
- LARGE SHED
- AVAILABLE NOW