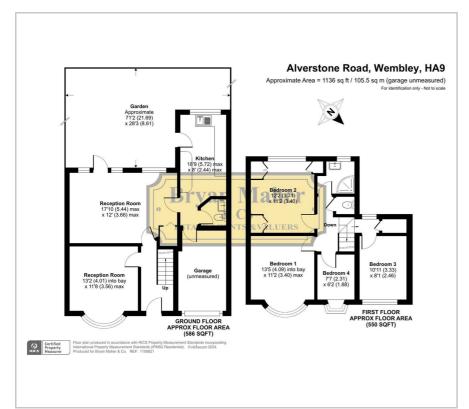

acious and bright bungalow located in a quiet Cul De Sac in Shakespeare Close. Internally the property benefits from a good size bedroom, fitted kitchen, living room which leads to its own private rear garden with a large storage shed. Further benefits include double glazing, gas central heating and carpets throughout. The property is located between Preston Road and Kingsbury Stations and is offered part furnished. Ideal for a professional couple. A MUST SEE PROPERTY.

- BUNGALOW
- ONE BEDROOM
- DOUBLE GLAZED THROUGHOUT
- NEWLY CARPETED
- NEWLY PAINTED
- REAR GARDEN
- LARGE SHED
- AVAILABLE NOW

# **Viewing**

Please contact our Bryan Maher & Co Office on 020 8904 8904 if you wish to arrange a viewing appointment for this property or require further information.









#### Floor Plan



### Area Map



## **Energy Efficiency Graph**













These particulars, whilst believed to be accurate are set out as a general outline only for guidance and do not constitute any part of an offer or contract. Intending purchasers should not rely on them as statements of representation of fact, but must satisfy themselves by inspection or otherwise as to their accuracy. No person in this firms employment has the authority to make or give any representation or warranty in respect of the property.