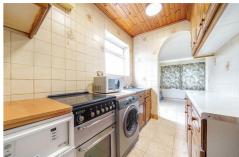

The property briefly comprises of a welcoming entrance hall, a guest cloakroom, a front reception room, a large extended open plan through lounge, a fitted kitchen leading to an extended dining area, three first floor bedrooms, a shower room and a separate W/C.

- LOVELY THREE BEDROOM SEMI DETACHED PROPERTY
- EXTENDED TO THE REAR
- SPACIOUS ACCOMMODATION THROUGHOUT
- FRONT & REAR RECEPTION ROOMS
- FITTED KITCHEN WITH DINING AREA
- TWO SEPARATE W/C's
- OFF STREET PARKING
- LARGE REAR GARDEN
- CLOSE TO HIGHLY REGARDED SCHOOLS
- CHAIN FREE SALE