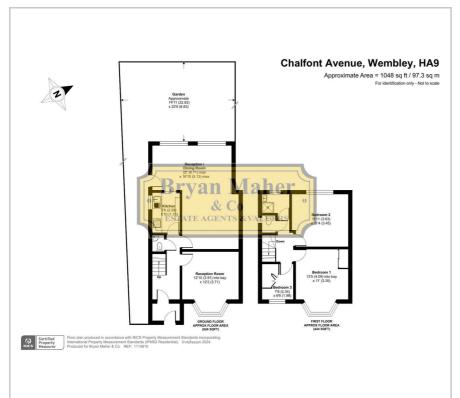

s of a welcoming entrance hall, a guest cloakroom, a front reception room, a large extended open plan through lounge, a fitted kitchen leading to an extended dining area, three first floor bedrooms, a shower room and a separate W/C.

The front of the property offers a pleasant garden with parking to the side and there is a wonderful garden to the rear.

This really is a lovely family home located close to highly regarded schools so an early viewing is strongly advised to avoid disappointment.

- LOVELY THREE BEDROOM SEMI DETACHED PROPERTY
- EXTENDED TO THE REAR
- SPACIOUS ACCOMMODATION THROUGHOUT
- FRONT & REAR RECEPTION ROOMS
- FITTED KITCHEN WITH DINING AREA
- TWO SEPARATE W/C's
- OFF STREET PARKING
- LARGE REAR GARDEN
- CLOSE TO HIGHLY REGARDED SCHOOLS
- CHAIN FREE SALE

## Floor Plan



## Area Map



## **Energy Efficiency Graph**













These particulars, whilst believed to be accurate are set out as a general outline only for guidance and do not constitute any part of an offer or contract. Intending purchasers should not rely on them as statements of representation of fact, but must satisfy themselves by inspection or otherwise as to their accuracy. No person in this firms employment has the authority to make or give any representation or warranty in respect of the property.