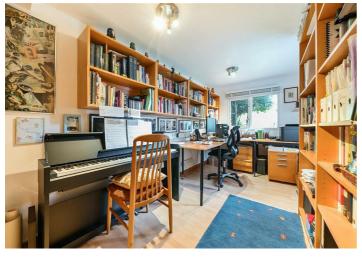

Internally the property briefly comprises of a welcoming entrance hallway, a guest cloakroom, a modern fitted kitchen, a through lounge, a large office, three first floor double bedrooms and two shower rooms.

- BEAUTIFUL THREE DOUBLE BEDROOM LINK DETACHED PROPERTY
- MODERN FITTED KITCHEN
- THROUGH LOUNGE
- SEPARATE LARGE OFFICE
- GUEST CLOAKROOM
- TWO BATHROOMS
- GARAGE VIA YOUR OWN DRIVEWAY
- LOVELY SOUTH FACING REAR GARDEN
- HIGHLY SOUGHT AFTER LOCATION
- CLOSE TO MOUNT STEWART SCHOOLS