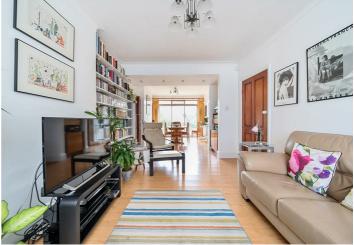

Internally the property briefly comprises of a welcoming entrance hallway, a guest cloakroom, a modern fitted kitchen, a through lounge, a large office, three first floor double bedrooms and two shower rooms.

- BEAUTIFUL THREE DOUBLE BEDROOM LINK DETACHED PROPERTY
- MODERN FITTED KITCHEN
- THROUGH LOUNGE
- SEPARATE LARGE OFFICE
- GUEST CLOAKROOM
- TWO BATHROOMS
- GARAGE VIA YOUR OWN DRIVEWAY
- LOVELY SOUTH FACING REAR GARDEN
- HIGHLY SOUGHT AFTER LOCATION
- CLOSE TO MOUNT STEWART SCHOOLS