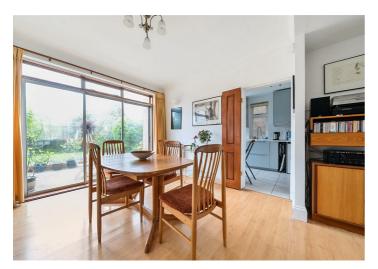

Internally the property briefly comprises of a welcoming entrance hallway, a guest cloakroom, a modern fitted kitchen, a through lounge, a large office, three first floor double bedrooms and two shower rooms.