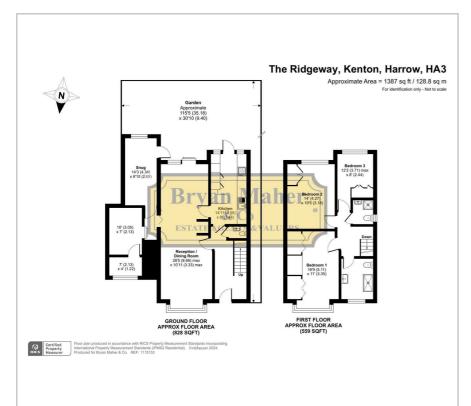

nior Schools.

Internally the property briefly comprises of a welcoming entrance hallway, a guest cloakroom, a modern fitted kitchen, a through lounge, a large office, three first floor double bedrooms and two shower rooms.

Externally the property benefits from off street parking to the front leading to the semi converted garage and a wonderful mature south facing garden to the rear.

We anticipate huge demand for this attractive family home, so an early viewing is strongly advised.

- BEAUTIFUL THREE DOUBLE BEDROOM LINK DETACHED PROPERTY
- MODERN FITTED KITCHEN
- THROUGH LOUNGE
- SEPARATE LARGE OFFICE
- GUEST CLOAKROOM
- TWO BATHROOMS
- GARAGE VIA YOUR OWN DRIVEWAY
- LOVELY SOUTH FACING REAR GARDEN
- HIGHLY SOUGHT AFTER LOCATION
- CLOSE TO MOUNT STEWART SCHOOLS

£829,950

## Floor Plan



## Area Map



## **Energy Efficiency Graph**













These particulars, whilst believed to be accurate are set out as a general outline only for guidance and do not constitute any part of an offer or contract. Intending purchasers should not rely on them as statements of representation of fact, but must satisfy themselves by inspection or otherwise as to their accuracy. No person in this firms employment has the authority to make or give any representation or warranty in respect of the property.