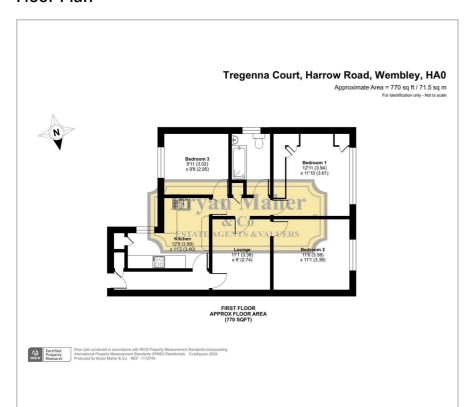

ring to the market this larger than average three bedroom first floor flat located just a stones throw away from Wembley High Road and a short walk to Ealing Road. the property benefits from three good size bedrooms, a separate kitchen, a good size living room, a family bathroom and a long lease. There is an option to purchase the property with the existing quality tenants or with vacant possession. We strongly advise an early viewing on this rarely available property.

- PURPOSE BUILT
- FIRST FLOOR
- THREE BEDROOMS
- SEPERATE KITCHEN
- GAS CENTRAL HEATING
- DOUBLE GLAZING
- PARKING
- COMMUNAL GARDENS

# Viewing

Please contact our Bryan Maher & Co Office on 620 8904 8904 if you wish to arrange a viewing appointment for this property or require further information.







#### Floor Plan



### Area Map



## **Energy Efficiency Graph**













These particulars, whilst believed to be accurate are set out as a general outline only for guidance and do not constitute any part of an offer or contract. Intending purchasers should not rely on them as statements of representation of fact, but must satisfy themselves by inspection or otherwise as to their accuracy. No person in this firms employment has the authority to make or give any representation or warranty in respect of the property.