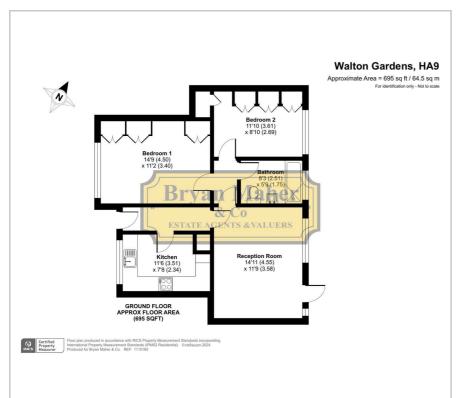

OOR MAISONETTE WITH A SHARE OF FREEHOLD\* We are delighted to bring to the market this extremely spacious two double bedroom property which is being sold with no onward chain.

The property is located on Preston Road, just a few minutes walk to the Metropolitan line tube station offering excellent links throughout London & the surrounding areas.

Internally the property briefly comprises of a welcoming entrance hall, a large lounge, a fitted kitchen, two bedrooms and a family bathroom.

The property also benefits from a garage and a lease length of approximately of 940 years.

- TWO DOUBLE BEDROOMS
- GROUND FLOOR MAISONETTE
- SHARE OF FREEHOLD
- APPROXIMATELY 940 YEARS LEASE
- COMMUNAL GARDENS
- GARAGE IN A BLOCK
- WALKING DISTANCE TO PRESTON RD MET' LINE
- CHAIN FREE SALE

## Floor Plan



## Area Map



## **Energy Efficiency Graph**











These particulars, whilst believed to be accurate are set out as a general outline only for guidance and do not constitute any part of an offer or contract. Intending purchasers should not rely on them as statements of representation of fact, but must satisfy themselves by inspection or otherwise as to their accuracy. No person in this firms employment has the authority to make or give any representation or warranty in respect of the property.