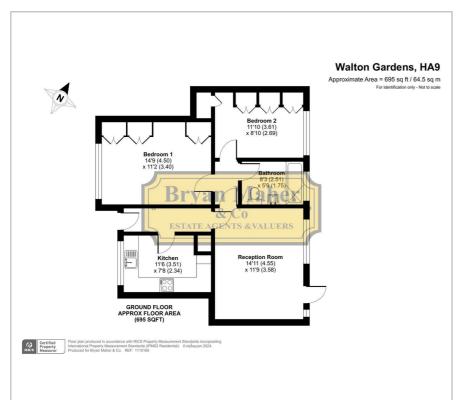

OOR MAISONETTE WITH A SHARE OF FREEHOLD\* We are delighted to bring to the market this extremely spacious two double bedroom property which is being sold with no onward chain.

The property is located on Preston Road, just a few minutes walk to the Metropolitan line tube station offering excellent links throughout London & the surrounding areas.

Internally the property briefly comprises of a welcoming entrance hall, a large lounge, a fitted kitchen, two bedrooms and a family bathroom.

The property also benefits from a garage and a lease length of approximately of 940 years.

- TWO DOUBLE BEDROOMS
- GROUND FLOOR MAISONETTE
- SHARE OF FREEHOLD
- APPROXIMATELY 940 YEARS LEASE
- COMMUNAL GARDENS
- GARAGE IN A BLOCK
- WALKING DISTANCE TO PRESTON RD MET' LINE
- CHAIN FREE SALE

## Floor Plan



## Area Map



## **Energy Efficiency Graph**











These particulars, whilst believed to be accurate are set out as a general outline only for guidance and do not constitute any part of an offer or contract. Intending purchasers should not rely on them as statements of representation of fact, but must satisfy themselves by inspection or otherwise as to their accuracy. No person in this firms employment has the authority to make or give any representation or warranty in respect of the property.