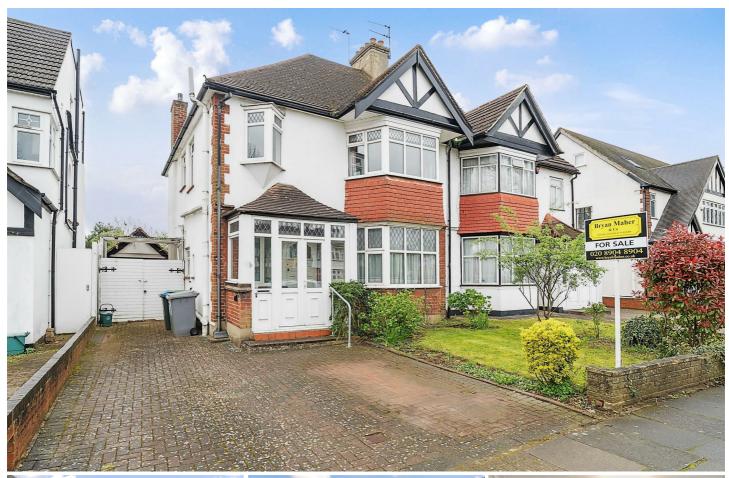

## 93 Carlton Avenue East, Wembley, HA9 8LZ

\*AN ATTRACTIVE FOUR BEDROOM SEMI DETACHED FAMILY HOME WITH A GARAGE VIA YOUR OWN DRIVE\* We are delighted to have been favoured with instructions to bring to the market this superb family home conveniently located for both Preston Road Metropolitan line & Wembley Park Metropolitan & Jubilee line tube stations.

The property would benefit from a programme of refurbishment and offers the perfect opportunity for a discerning buyer wishing to improve, fully extend and add significant value to their next home.

Internally you will find welcoming entrance hall, a guest W/C, two large reception rooms, a fitted kitchen, four first floor bedrooms and a family bathroom.

Externally you will benefit from off street parking leading to the garage and a sizeable 95ft garden to the rear

We genuinely anticipate huge demand for this property so an early viewing is strongly advised to avoid disappointment.

- FOUR BEDROOM PROPERTY
- SEMI DETACHED
- GARAGE VIA YOUR OWN DRIVE
- HUGE EXTENSION POTENTIAL STPP
- LARGER STYLE WITH SPACIOUS ROOM SIZES
- FRONT & REAR RECEPTION ROOMS
- REQUIRES MODERNISATION
- LARGE REAR GARDEN
- WALKING DISTANCE TO THE METROPOLITAN LINE
- CHAIN FREE SALE