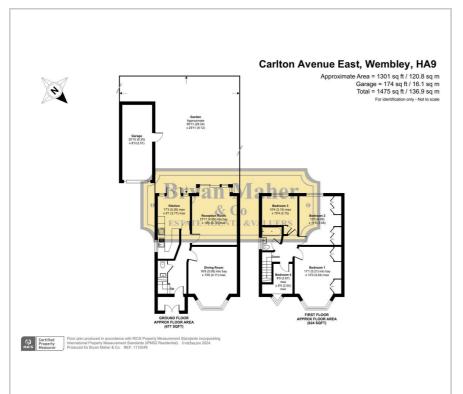

for a discerning buyer wishing to improve, fully extend and add significant value to their next home.

Internally you will find welcoming entrance hall, a guest W/C, two large reception rooms, a fitted kitchen, four first floor bedrooms and a family bathroom.

Externally you will benefit from off street parking leading to the garage and a sizeable 95ft garden to the rear

We genuinely anticipate huge demand for this property so an early viewing is strongly advised to avoid disappointment.

- FOUR BEDROOM PROPERTY
- SEMI DETACHED
- GARAGE VIA YOUR OWN DRIVE
- HUGE EXTENSION POTENTIAL STPP
- LARGER STYLE WITH SPACIOUS ROOM SIZES
- FRONT & REAR RECEPTION ROOMS
- REQUIRES MODERNISATION
- LARGE REAR GARDEN
- WALKING DISTANCE TO THE METROPOLITAN LINE
- CHAIN FREE SALE

£725,000

## Floor Plan



## Area Map



## **Energy Efficiency Graph**













These particulars, whilst believed to be accurate are set out as a general outline only for guidance and do not constitute any part of an offer or contract. Intending purchasers should not rely on them as statements of representation of fact, but must satisfy themselves by inspection or otherwise as to their accuracy. No person in this firms employment has the authority to make or give any representation or warranty in respect of the property.