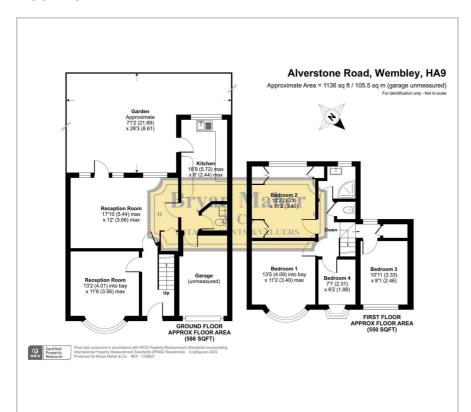

t parking leading to the garage and a large garden to the rear. The property is conveniently positioned within close proximity to highly regarded Schools including the Lycée International de Londres Winston Churchill, local buses, tube stations including Wembley Park Metropolitan & Jubilee lines, Fryent Country Park and the London Designer Outlets offering an array of popular shops & restaurants. We strongly advise an early viewing of this CHAIN FREE property.

- SEMI DETACHED HOUSE
- FOUR BEDROOMS
- TWO RECEPTION ROOMS
- FITTED KITCHEN
- CLOAKROOM
- WELL EXTENDED
- BARNHILL ESTATE
- CHAIN FREE

## **Viewing**

Please contact our Bryan Maher & Co Office on 020 8904 8904 if you wish to arrange a viewing appointment for this property or require further information.









#### Floor Plan



### Area Map



## **Energy Efficiency Graph**













These particulars, whilst believed to be accurate are set out as a general outline only for guidance and do not constitute any part of an offer or contract. Intending purchasers should not rely on them as statements of representation of fact, but must satisfy themselves by inspection or otherwise as to their accuracy. No person in this firms employment has the authority to make or give any representation or warranty in respect of the property.