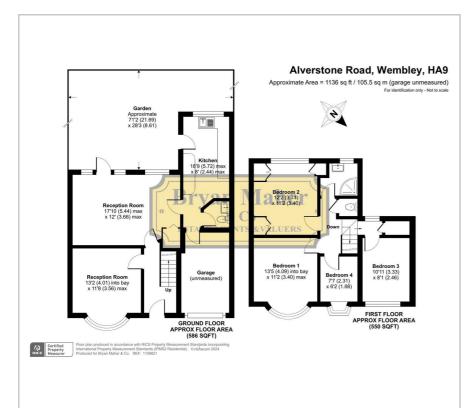

t parking leading to the garage and a large garden to the rear. The property is conveniently positioned within close proximity to highly regarded Schools including the Lycée International de Londres Winston Churchill, local buses, tube stations including Wembley Park Metropolitan & Jubilee lines, Fryent Country Park and the London Designer Outlets offering an array of popular shops & restaurants. We strongly advise an early viewing of this CHAIN FREE property.

- SEMI DETACHED HOUSE
- FOUR BEDROOMS
- TWO RECEPTION ROOMS
- FITTED KITCHEN
- CLOAKROOM
- WELL EXTENDED
- BARNHILL ESTATE
- CHAIN FREE

## **Viewing**

Please contact our Bryan Maher & Co Office on 020 8904 8904 if you wish to arrange a viewing appointment for this property or require further information.









#### Floor Plan



### Area Map



## **Energy Efficiency Graph**













These particulars, whilst believed to be accurate are set out as a general outline only for guidance and do not constitute any part of an offer or contract. Intending purchasers should not rely on them as statements of representation of fact, but must satisfy themselves by inspection or otherwise as to their accuracy. No person in this firms employment has the authority to make or give any representation or warranty in respect of the property.