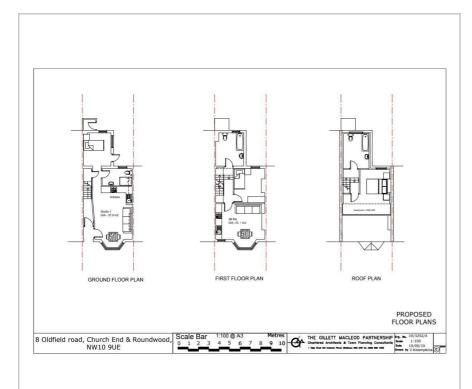

# 8 Oldfield Road

, London, NW10 9UE **£535,000** 

DEVELOPMENT OPPURTUNITY TO CONVERT THIS PROPERTY INTO TWO FLATS. We are delighted to have been favoured with instructions to bring to the market this large two bedroom mid terrace home in the heart of NW10. Please see the attached proposed drawings in the floorplan tab showing the layout which includes a large studio flat on the ground floor and a duplex two bedroom flat on the second floor all subject to usual planning consent. We strongly advise an early inspection of this great opportunity.

#### Floor Plan