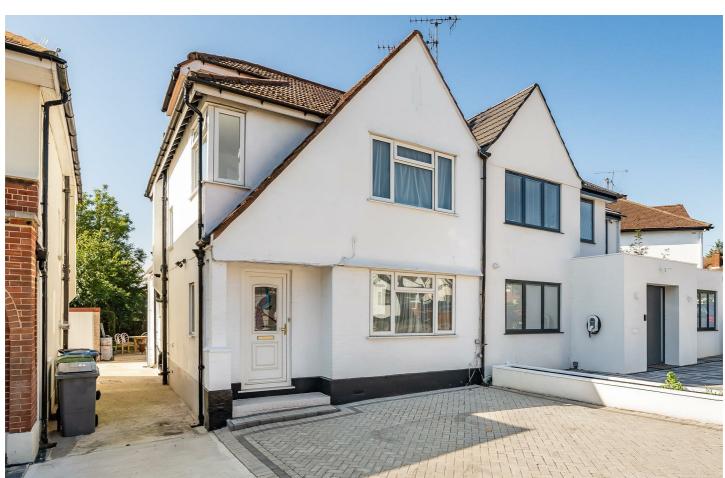

## 6 The Garth, Harrow, HA3 9TQ

\*\*A WELL EXTENDED FOUR BEDROOM TWO BATHROOM SEMI DETACHED HOUSE\*\*We are delighted to have been favoured with instructions to bring to the market this newly decorated four bedroom property positioned in a desirable location between Preston Road and Kingsbury. Internally the property consists of a through lounge, fitted kitchen/diner, downstairs shower/w.c, four good size bedrooms and a family bathroom . There is a large rear garden and a driveway with new block paving. We strongly advise an early inspection of this well presented chain free property.

- SEMI DETACHED HOUSE
- FOUR BEDROOMS
- TWO BATHROOMS
- EXTENDED
- OFF ROAD PARKING
- JUBILEE LINE
- NEWLY DECORATED
- CHAIN FREE SALE