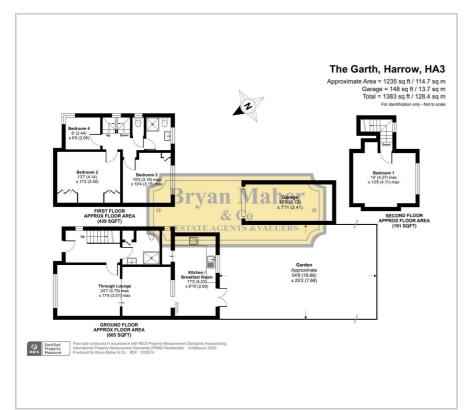

@bryanmaher.co.uk • web: www.bryanmaher.co.uk









## 6 The Garth, Harrow, HA3 9TQ

\*\*A WELL EXTENDED FOUR BEDROOM TWO BATHROOM SEMI DETACHED HOUSE\*\*We are delighted to have been favoured with instructions to bring to the market this newly decorated four bedroom property positioned in a desirable location between Preston Road and Kingsbury. Internally the property consists of a through lounge, fitted kitchen/diner, downstairs shower/w.c, four good size bedrooms and a family bathroom . There is a large rear garden and a driveway with new block paving. We strongly advise an early inspection of this well presented chain free property.

- SEMI DETACHED HOUSE
- FOUR BEDROOMS
- TWO BATHROOMS
- EXTENDED
- OFF ROAD PARKING
- JUBILEE LINE
- NEWLY DECORATED
- CHAIN FREE SALE

## Floor Plan



## Area Map



## **Energy Efficiency Graph**













These particulars, whilst believed to be accurate are set out as a general outline only for guidance and do not constitute any part of an offer or contract. Intending purchasers should not rely on them as statements of representation of fact, but must satisfy themselves by inspection or otherwise as to their accuracy. No person in this firms employment has the authority to make or give any representation or warranty in respect of the property.