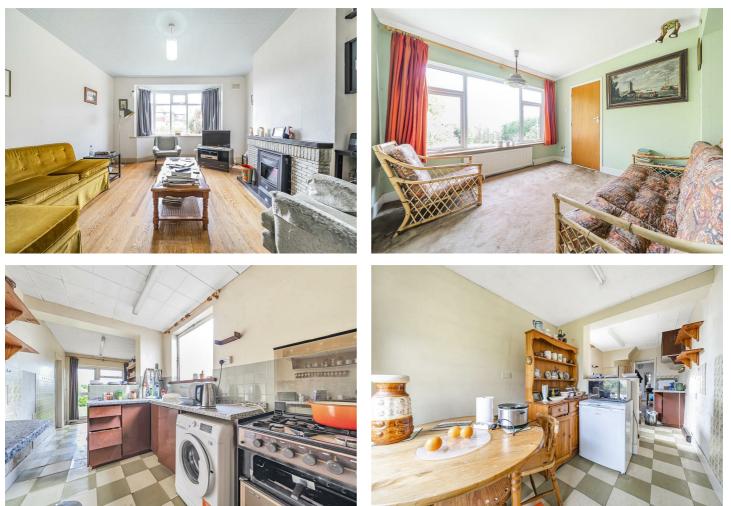

The property would benefit from a programme of refurbishment and offers the perfect opportunity for a discerning buyer wishing to improve, further extend and add significant value to their next home.

Internally you will find welcoming entrance hall, a large through lounge, a fitted kitchen leading to a dining area, a separate morning room, three first floor bedrooms and a family bathroom with a separate W/C.

- THREE BEDROOM SEMI DETACHED PROPERTY
- EXTENDED TO THE REAR
- THROUGH LOUNGE
- KITCHEN/DINING ROOM
- SEPARATE MORNING ROOM
- REQUIRES MODERNISATION
- GARAGE VIA YOUR OWN DRIVEWAY
- LARGE REAR GARDEN
- PRIME BARN HILL LOCATION
- CHAIN FREE SALE