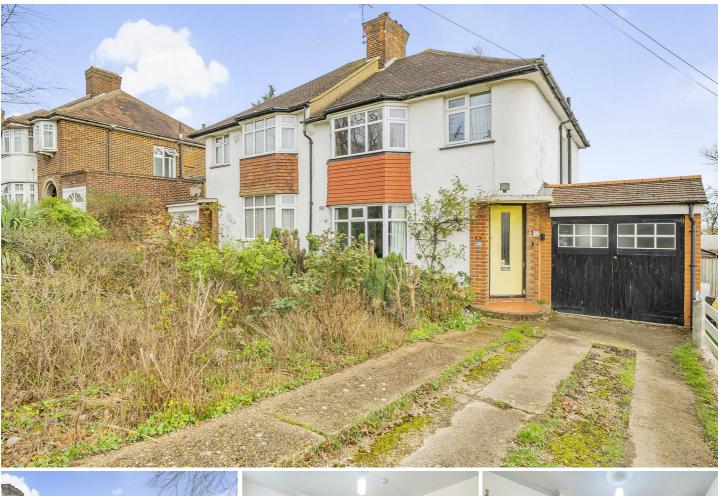

# 28 Basing Hill, Wembley, HA9 9QP

\*AN EXTENDED THREE BEDROOM SEMI DETACHED PROPERTY WITH A GARAGE VIA YOUR OWN DRIVE\* We are delighted to have been favoured with instructions to bring to the market this superb family home located on the upper slopes of the Barn Hill Estate.

The property would benefit from a programme of refurbishment and offers the perfect opportunity for a discerning buyer wishing to improve, further extend and add significant value to their next home.

Internally you will find welcoming entrance hall, a large through lounge, a fitted kitchen leading to a dining area, a separate morning room, three first floor bedrooms and a family bathroom with a separate W/C.

Externally you will benefit from off street parking leading to the garage and a large garden to the rear.

We genuinely anticipate huge demand for this chain free property so an early viewing is strongly advised to avoid disappointment.

- THREE BEDROOM SEMI DETACHED PROPERTY
- EXTENDED TO THE REAR
- THROUGH LOUNGE
- KITCHEN/DINING ROOM
- SEPARATE MORNING ROOM
- REQUIRES MODERNISATION
- GARAGE VIA YOUR OWN DRIVEWAY
- LARGE REAR GARDEN
- PRIME BARN HILL LOCATION
- CHAIN FREE SALE