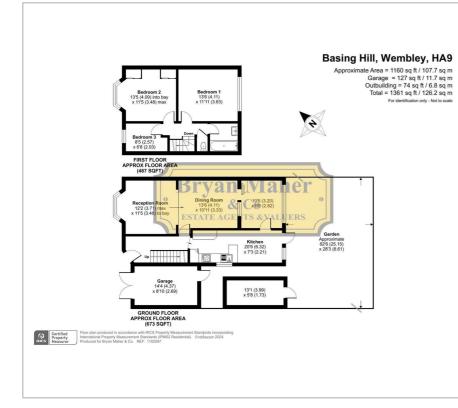

rove, further extend and add significant value to their next home.

Internally you will find welcoming entrance hall, a large through lounge, a fitted kitchen leading to a dining area, a separate morning room, three first floor bedrooms and a family bathroom with a separate W/C.

Externally you will benefit from off street parking leading to the garage and a large garden to the rear.

We genuinely anticipate huge demand for this chain free property so an early viewing is strongly advised to avoid disappointment.

- THREE BEDROOM SEMI DETACHED PROPERTY
- EXTENDED TO THE REAR
- THROUGH LOUNGE
- KITCHEN/DINING ROOM
- SEPARATE MORNING ROOM
- REQUIRES MODERNISATION
- GARAGE VIA YOUR OWN DRIVEWAY
- LARGE REAR GARDEN
- PRIME BARN HILL LOCATION
- CHAIN FREE SALE

#### **Floor Plan**

## Area Map





# **Energy Efficiency Graph**







These particulars, whilst believed to be accurate are set out as a general outline only for guidance and do not constitute any part of an offer or contract. Intending purchasers should not rely on them as statements of representation of fact, but must satisfy themselves by inspection or otherwise as to their accuracy. No person in this firms employment has the authority to make or give any representation or warranty in respect of the property.